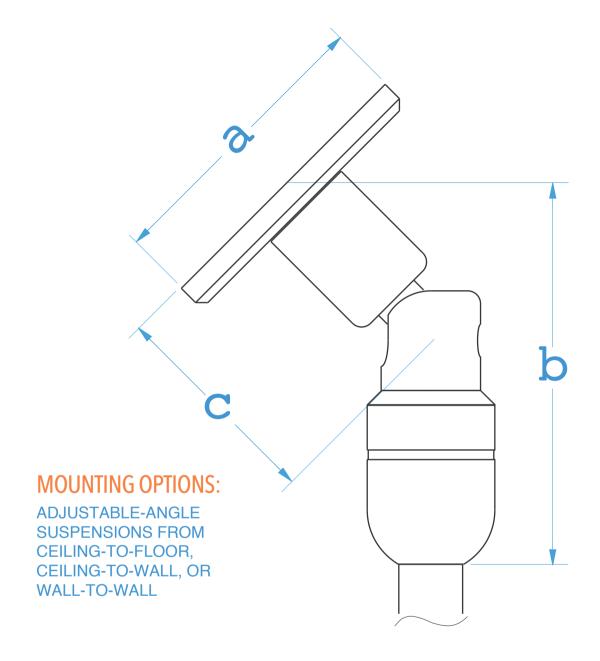

## 38MM BASE SUPPORT WITH BALL-JOINT SWIVEL COUPLING

| Part #                       | Base Diameter (a)          | Overall Height (b)                 | Rod Projection (d) | Threads (d)                                                                        |
|------------------------------|----------------------------|------------------------------------|--------------------|------------------------------------------------------------------------------------|
| KCB-38-ANGLE-<br>ROD-BASE/SS | 38mm (1-1/2")              | 58mm (2-3/8")                      | 22mm (7/8")        | M12<br>*Use as optional base<br>support for RC-10/SS and<br>RCF-10/SS rod fixings. |
|                              | Finish                     | Load Limit                         | Screw Hole Dia.    |                                                                                    |
|                              | Natural Stainless<br>Steel | 80kg (176lb)<br>*Subject to fixing | 6mm (15/64")       |                                                                                    |