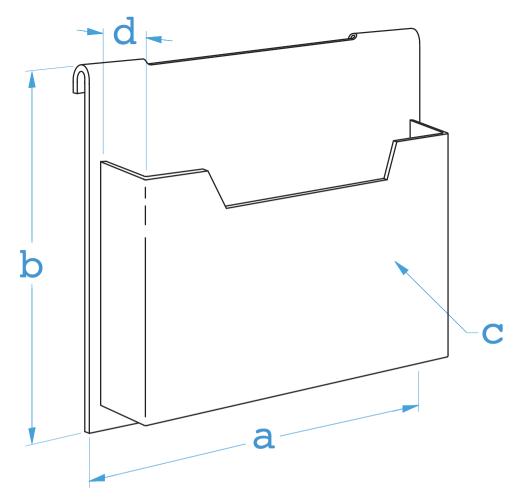

## HOOK-ON ACRYLIC LEAFLET DISPENSER – SINGLE POCKET / LANDSCAPE

| Part #       | Panel Width (a)                                     | Panel Height (b) |                                                                          | Insert Format (c)   |                                                                     | Pocket Depth (d) |
|--------------|-----------------------------------------------------|------------------|--------------------------------------------------------------------------|---------------------|---------------------------------------------------------------------|------------------|
| 18HALD-8511L | 12"                                                 | 12"              |                                                                          | 11" x 8.5" (Letter) |                                                                     | 1.5"             |
|              | Load Limit<br>2.5lb<br>(Approx. 160 Sheets / 75gsm) |                  | Material / Finish                                                        |                     | Compatibility                                                       |                  |
|              |                                                     |                  | Acrylic / Clear<br>1/8" Clear acrylic leaflet-holder<br>(with 1/8" base) |                     | *Use with horizontal 6mm<br>rods wall mounted or cable<br>suspended |                  |