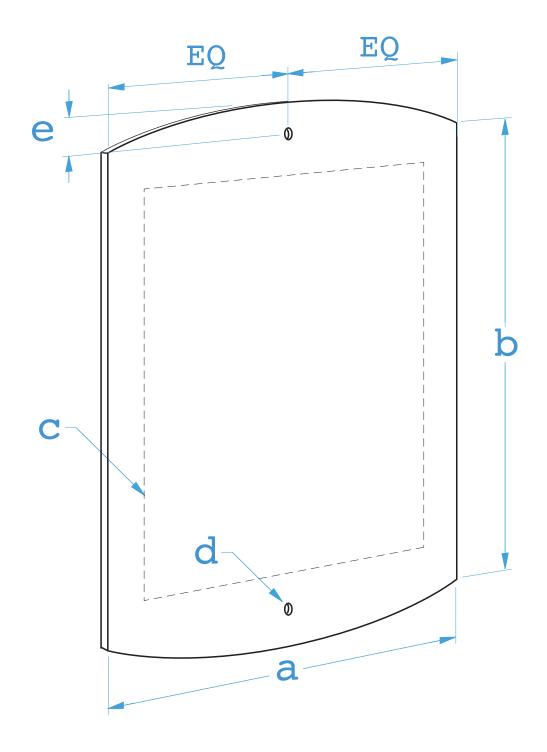

## 1/4" CLEAR ACRYLIC PANEL - WITH HOLES (BACK PIECE)

| Part #            | Panel Size (a x b)                | Insert Format (c)                           | Hole Dia. (d)                             | Hole Offset (e)           |  |
|-------------------|-----------------------------------|---------------------------------------------|-------------------------------------------|---------------------------|--|
| 14ASP-2CR-1422/IP | 18" x 27.5"                       | 14" x 22"                                   | 11mm (7/16")<br>(two holes)               | 1-1/2"<br>(from the edge) |  |
|                   | <b>Graphic Thickness</b>          | Material / Finish                           | Compatibility                             |                           |  |
|                   | Up to 80 pt,<br>2mm (3/32") thick | Acrylic / Clear<br>1/4" Clear acrylic panel | *Use with Info-Post Disp<br>(KFIP Series) | ost Display Stands        |  |