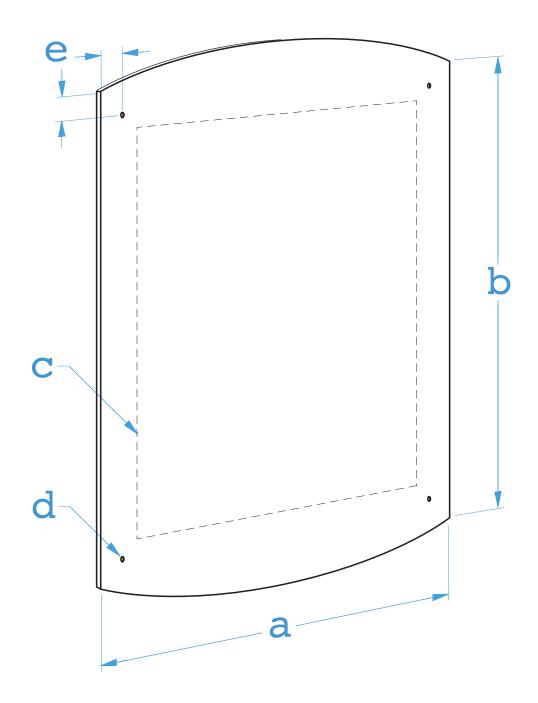

## 1/4" CLEAR ACRYLIC PANEL - WITH HOLES (BACK PIECE)

| Part #                       | Panel Size (a x b)             | Insert Format (c)      | Hole Dia. (d)                                                               | Hole Offset (e)                             |
|------------------------------|--------------------------------|------------------------|-----------------------------------------------------------------------------|---------------------------------------------|
| 18ASP-W-1117<br>18ASP-W-1422 | 13.5" x 19.5"<br>16.5" x 24.5" | 11" x 17"<br>14" x 22" | 5mm (3/16")<br>(four holes)                                                 | 5/8"<br>(from the corner)                   |
| 18ASP-W-1620                 | 18.5" x 16.5"                  | 16" x 20"              | <b>Graphic Thickness</b>                                                    | Material / Finish                           |
| 18ASP-W-1824                 | 20.5" x 26.5"                  | 18" x 24"              | Up to 80 pt,<br>2mm (3/32") thick                                           | Acrylic / Clear<br>1/4" Clear acrylic panel |
|                              | Compatibility                  |                        | *Use with cable/rod display systems or wall mounts with M4 studs (4mm Dia.) |                                             |