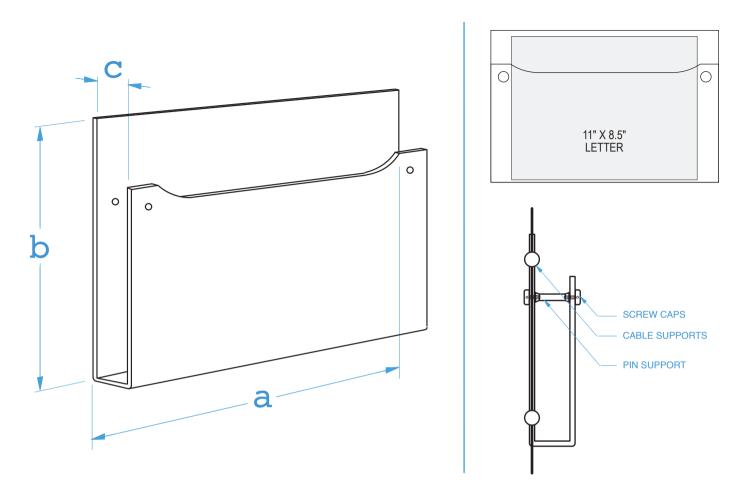

## ACRYLIC MAGAZINE HOLDER - SINGLE POCKET / LANDSCAPE

| Part #          | Panel Width (a)             | Panel Height (b) |                                                                              | Pocket Depth (c) |                                                                    | Insert Format       |
|-----------------|-----------------------------|------------------|------------------------------------------------------------------------------|------------------|--------------------------------------------------------------------|---------------------|
| 14ALDF-8511L/14 | 14"                         | 9"               |                                                                              | 1.5"             |                                                                    | 11" x 8.5" (Letter) |
|                 | Load Limit                  |                  | Material / Finish                                                            |                  | Compatibility                                                      |                     |
|                 | 51b<br>(350 Sheets / 75gsm) |                  | Acrylic / Clear<br>1/4" thick folded-durable clear<br>acrylic leaflet-holder |                  | *Use with cable/rod display<br>systems or edge-grip wall<br>mounts |                     |