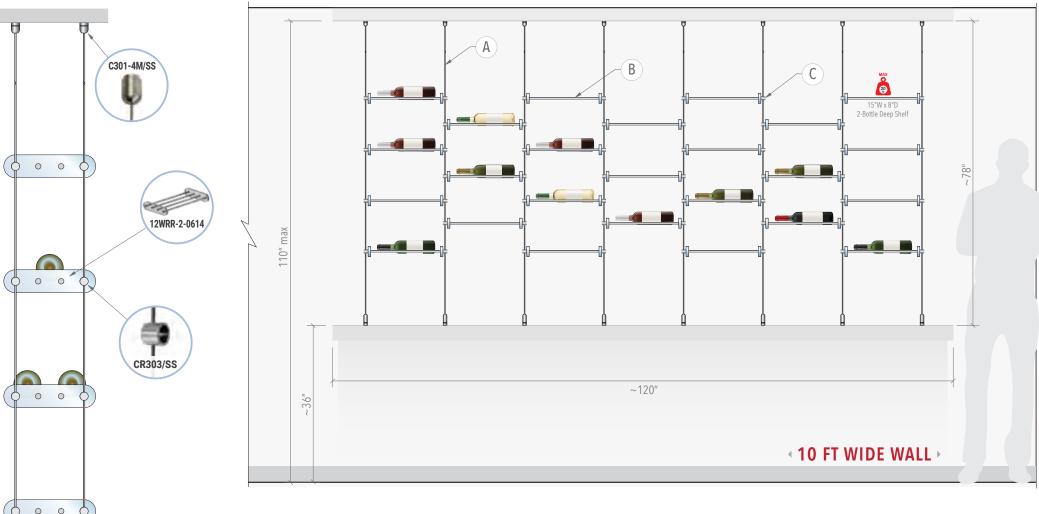

#### DETAIL: **ELEVATION**

#### **COMPONENT LIST:**

# NOTES:

3mm

Steel

Cable

Cable

Tensioner

Stainless

CR303/SS C301-4M/SS (16 ea)

12WRR-2-0614 (25 ea)

- 3mm Diameter Cable Suspension System for Ceiling-to-Countertop Mounting Installations - this configuration configuration features a comprehensive cable fixing set, including a 4M (13' 1-1/2") long cable that offers exceptional installation flexibility. The cable can be precisely shortened on-site to fit your specific spatial requirements. Designed for dual-purpose use, this versatile system accommodates both ceiling-to-countertop installations, ideal for creating floating displays above work surfaces or bars, and ceiling-to-floor setups, perfect for free-hanging displays.
- Specially designed cradle shelves are available for use with Standard Bordeaux Wine Bottles (**750mL**; **292 x 75mm**). The overall shelf size is approximately 15" wide x 8" deep and can accommodate one to two bottles each.
- The shelves are attached to the cables using CR303/SS supports and securely locked into the desired position with set screws, using the supplied hex key.

Hardware Finish: All fixings, components supplied in stainless steel finish.

This wine rack display features 8" x 15" acrylic shelves with a two-bottle depth, elegantly suspended using 3mm stainless steel cable display system. Designed for ceiling-to-countertop installations, it combines sleek acrylic and durable stainless steel components to create a modern, space-efficient solution for showcasing your wine collection.

## **Wall Display Concept**

ID: DC3310

Title: Wine-Cellar Display

**Description:** This wine rack display features 8" x 15" acrylic shelves with a two-bottle depth, elegantly suspended using 3mm stainless steel cable display system.

#### Display Size:

78"H x 110"W

**Wall/Counter Size Requirements:** 10 FT (120 IN) Wide