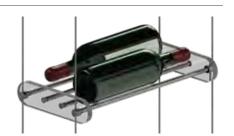

12WRR-2-0614 (25 ea)

- 3mm Diameter Cable Suspension System for Ceiling-to-Countertop Mounting Installations - this configuration configuration features a comprehensive cable fixing set, including a 4M (13' 1-1/2") long cable that offers exceptional installation flexibility. The cable can be precisely shortened on-site to fit your specific spatial requirements. Designed for dual-purpose use, this versatile system accommodates both ceiling-to-countertop installations, ideal for creating floating displays above work surfaces or bars, and ceiling-to-floor setups, perfect for free-hanging displays.
- Specially designed cradle shelves are available for use with Standard Bordeaux Wine Bottles (**750mL**; **292 x 75mm**). The overall shelf size is approximately 15" wide x 8" deep and can accommodate one to two bottles each.
- The shelves are attached to the cables using CR303/SS supports and securely locked into the desired position with set screws, using the supplied hex key.

Hardware Finish: All fixings, components supplied in stainless steel finish.

This wine rack display features 8" x 15" acrylic shelves with a two-bottle depth, elegantly suspended using 3mm stainless steel cable display system. Designed for ceiling-to-countertop installations, it combines sleek acrylic and durable stainless steel components to create a modern, space-efficient solution for showcasing your wine collection.

## **Wall Display Concept**

ID: DC3310

Title: Wine-Cellar Display

**Description:** This wine rack display features 8" x 15" acrylic shelves with a two-bottle depth, elegantly suspended using 3mm stainless steel cable display system.