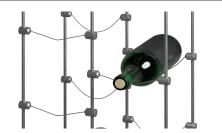

### NOTES:

- A 10mm Diameter Rod Suspension System for Ceiling-to-Countertop Mounting Installations this configuration includes a set of 1.5M (4' 11-1/16") and 0.5M (1' 7-11/16") long threaded rods that can be joined to span up to 2.0M (6' 5-3/4") in height. Rods can be adjusted or shortened on-site during installation. Standard stainless steel rods with M6 threads can be purchased separately, allowing this display to be transformed into a ceiling-to-floor configuration.
- B Specially designed wire cradle/cable sets are available for use with Standard Bordeaux Wine Bottles (750mL; 292 x 75mm).
- C The wire cradle/cable sets are attached to the rods using RR103/SS and CT-12/SS supports and securely locked into the desired position with set screws, using the supplied hex key.

Hardware Finish: All fixings, components supplied in stainless steel finish.

This wine rack display features specially designed wire cradle/cable sets for single-bottle display, elegantly suspended using 10mm stainless steel rod display system. Designed for ceiling-to-countertop installations, it combines sleek cable and durable rod components in stainless steel finish to create a modern, space-efficient solution for showcasing your wine collection.