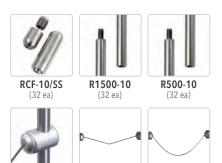

# **COMPONENT LIST:**

KRR103/CT12

(240 ea)

CB-124

(60 ea)

CB-162

(60 ea)

### NOTES:

- A 10mm Diameter Rod Suspension System for Ceiling-to-Countertop Mounting Installations this configuration includes a set of 1.5M (4' 11-1/16") and 0.5M (1' 7-11/16") long threaded rods that can be joined to span up to 2.0M (6' 5-3/4") in height. Rods can be adjusted or shortened on-site during installation. Standard stainless steel rods with M6 threads can be purchased separately, allowing this display to be transformed into a ceiling-to-floor configuration.
- B Specially designed wire cradle/cable sets are available for use with Standard Bordeaux Wine Bottles (750mL; 292 x 75mm).
- C The wire cradle/cable sets are attached to the rods using RR103/SS and CT-12/SS supports and securely locked into the desired position with set screws, using the supplied hex key.