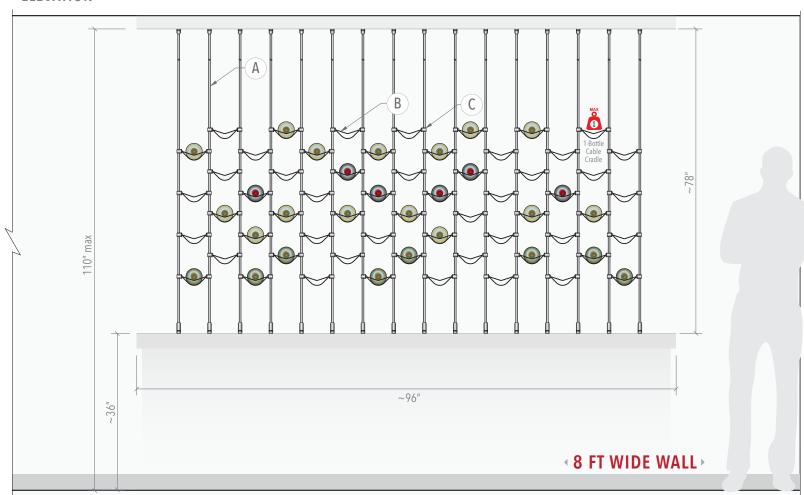

### ELEVATION

# **Display Size:**

78"H x 91"W

Wall/Counter Size Requirements: 8 FT (96 IN) Wide