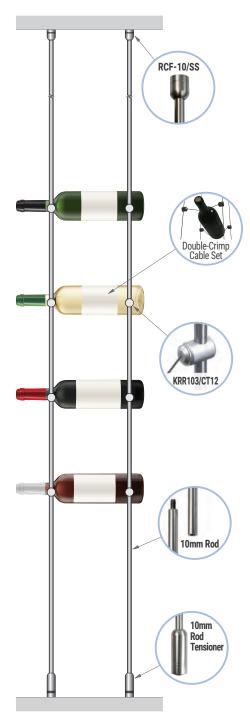

### NOTES:

- A 10mm Diameter Rod Suspension System for Ceiling-to-Countertop Mounting Installations this configuration includes a set of 1.5M (4' 11-1/16") and 0.5M (1' 7-11/16") long threaded rods that can be joined to span up to 2.0M (6' 5-3/4") in height. Rods can be adjusted or shortened on-site during installation. Standard stainless steel rods with M6 threads can be purchased separately, allowing this display to be transformed into a ceiling-to-floor configuration.
- B Specially designed wire cradle/cable sets are available for use with Standard Bordeaux Wine Bottles (750mL; 292 x 75mm).
- C The wire cradle/cable sets are attached to the rods using RR103/SS and CT-12/SS supports and securely locked into the desired position with set screws, using the supplied hex key.

Hardware Finish: All fixings, components supplied in stainless steel finish.

This wine rack display features specially designed wire cradle/cable sets for single-bottle display, elegantly suspended using 10mm stainless steel rod display system. Designed for ceiling-to-countertop installations, it combines sleek cable and durable rod components in stainless steel finish to create a modern, space-efficient solution for showcasing your wine collection.

# **Wall Display Concept**

ID: DC3307

Title: Wine-Cellar Display

**Description:** This wine rack display features specially designed wire cradle/cable sets for single-bottle display, elegantly suspended using 10mm stainless steel rod display system.