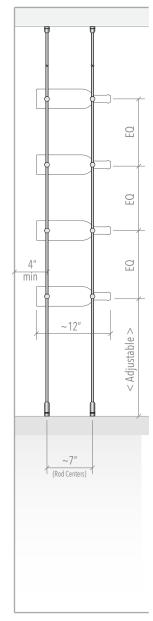

## **Install Template**

ID: DC3307-WT

**Note:** Dimensions on the drawing display hardware mounting points on the wall. These are suggested dimensions and can be slightly modified to accommodate for your own wall specifics.

## **INSTALL TEMPLATE**

Side View

Nova Display Systems, Inc. 875 Wilson St., Ste. A-B Eugene, OR 97402 541.505.7450 541.505.9919 fax sales@novadisplay.com www.novadisplaysystems.com