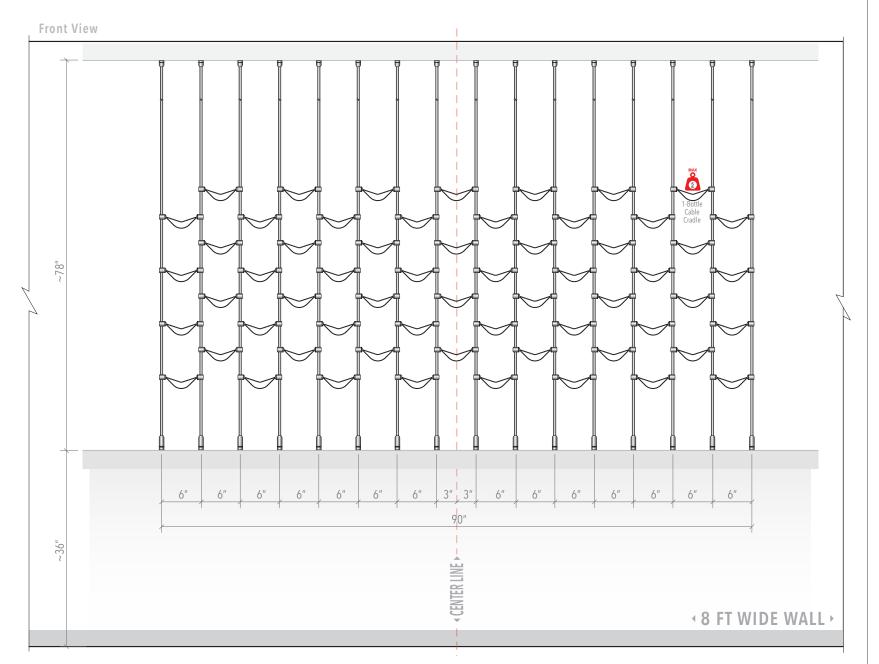

## **Display Concept**

ID: DC3307

Title: Wine-Cellar Display

**Display Size:** 78"H x 91"W

Wall Size Requirements: 8 FT (96 IN) Wide

## **Install Template**

ID: DC3307-WT

**Note:** Dimensions on the drawing display hardware mounting points on the wall. These are suggested dimensions and can be slightly modified to accommodate for your own wall specifics.