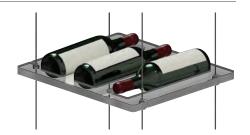

# **NOTES:**

(32 ea)

- 3mm Diameter Cable Suspension System for Ceiling-to-Countertop Mounting Installations this configuration configuration features a comprehensive cable fixing set, including a 4M (13' 1-1/2") long cable that offers exceptional installation flexibility. The cable can be precisely shortened on-site to fit your specific spatial requirements. Designed for dual-purpose use, this versatile system accommodates both ceiling-to-countertop installations, ideal for creating floating displays above work surfaces or bars, and ceiling-to-floor setups, perfect for free-hanging displays.
- Specially designed nestig acrylic floating shelves are available for use with Standard Bordeaux Wine Bottles (750mL; 292 x 75mm). The overall shelf size is approximately 16" wide x 14" deep and can accommodate three bottles each. Acrylic shelves are available in 3/4" and 1" thickness.
- The shelves are attached to the cables using CS301/SS supports and securely locked into the desired position with set screws, using the supplied hex key.

Hardware Finish: All fixings, components supplied in stainless steel finish.

This wine rack display features 16" x 14" acrylic shelves, each designed to hold three bottles. Suspended with elegance using a refined 3mm stainless steel cable system, and designed for ceiling-to -countertop mounting. It combines the sleekness of acrylic with the durability of stainless steel. It is a modern and space efficient solution to showcase your wine collection.

# **Wall Display Concept**

ID: DC3306

Title: Wine-Cellar Display

**Description:** This wine rack elegantly displays your wine collection using transparent acrylic and stainless steel. Featuring 16" x 14" shelves, it supports up to three wine bottles per level.