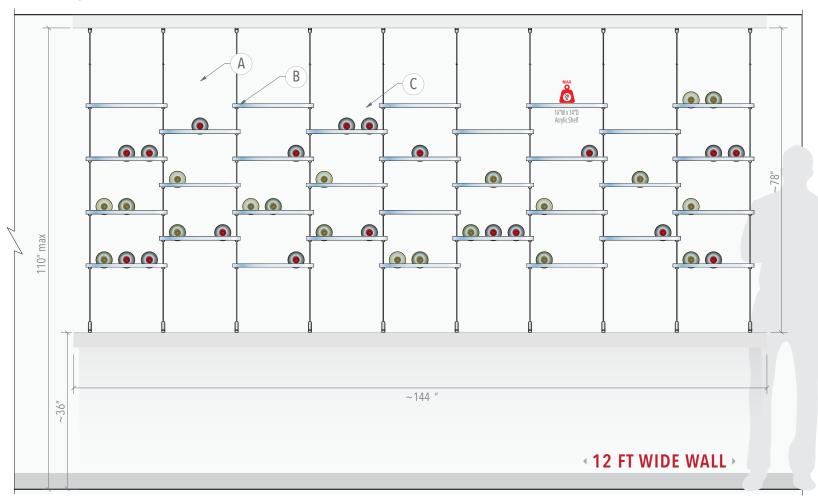

## **ELEVATION**

# **Wall Display Concept**

ID: DC3306

Title: Wine-Cellar Display

**Description:** This wine rack elegantly displays your wine collection using transparent acrylic and stainless steel. Featuring 16" x 14" shelves, it supports up to three wine bottles per level.

# Display Size:

78"H x 134"W

Wall/Counter Size Requirements: 12 FT (144 IN) Wide

# Display Hardware:

Cable Display System