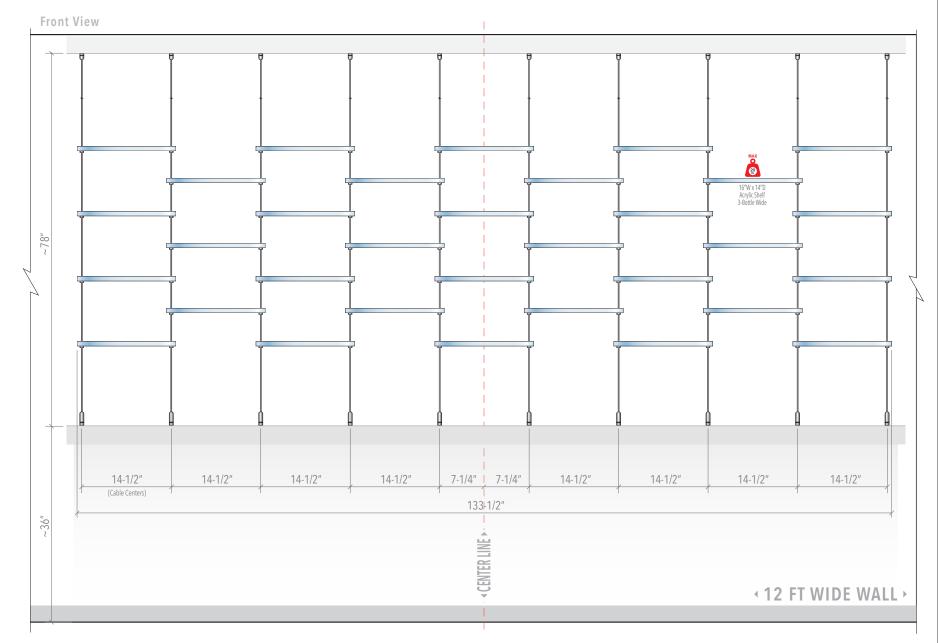

# **Install Template**

ID: DC3306-WT

**Note:** Dimensions on the drawing display hardware mounting points on the wall. These are suggested dimensions and can be slightly modified to accommodate for your own wall specifics.