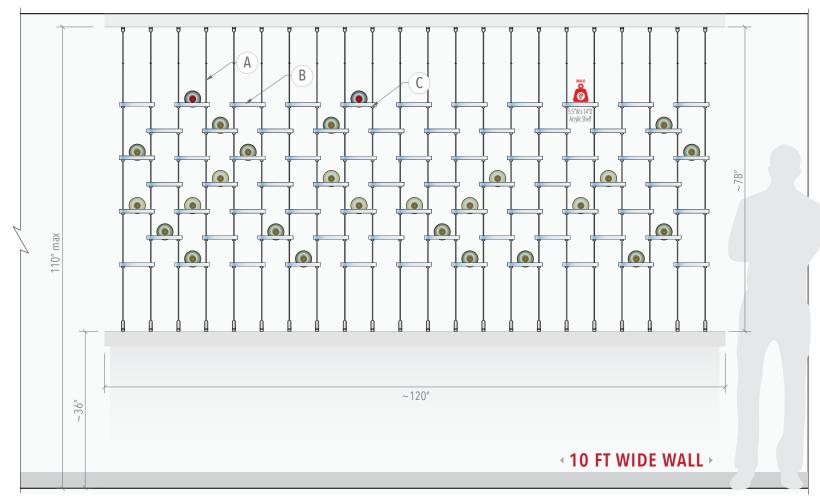

#### **ELEVATION**

# **Display Size:**

78"H x 119"W

**Wall/Counter Size Requirements:** 10 FT (120 IN) Wide

### **Wall Display Concept**

ID: DC3305

Title: Wine-Cellar Display

**Description:** This sophisticated wine rack display showcases individual bottles on sleek 7" x 14" acrylic shelves, each elegantly suspended by a refined 3mm stainless steel cable system.

#### **NOTES:**

12WRT-SQ-0714/H-3mm (74 ea)

- 3mm Diameter Cable Suspension System for Ceiling-to-Countertop Mounting Installations this configuration configuration features a comprehensive cable fixing set, including a 4M (13' 1-1/2") long cable that offers exceptional installation flexibility. The cable can be precisely shortened on-site to fit your specific spatial requirements. Designed for dual-purpose use, this versatile system accommodates both ceiling-to-countertop installations, ideal for creating floating displays above work surfaces or bars, and ceiling-to-floor setups, perfect for free-hanging displays.
- Specially designed nestig acrylic floating shelves are available for use with Standard Bordeaux Wine Bottles (750mL; 292 x 75mm). The overall shelf size is approximately 7" wide x 14" deep and can accommodate for one bottle each. Acrylic shelves are available in 1/2", 3/4", and 1" thickness.
- The shelves are attached to the cables using CS301/SS supports and securely locked into the desired position with set screws, using the supplied hex key.