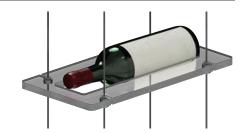

#### **NOTES:**

12WRT-SQ-0714/H-3mm (74 ea)

- 3mm Diameter Cable Suspension System for Ceiling-to-Countertop Mounting Installations this configuration configuration features a comprehensive cable fixing set, including a 4M (13' 1-1/2") long cable that offers exceptional installation flexibility. The cable can be precisely shortened on-site to fit your specific spatial requirements. Designed for dual-purpose use, this versatile system accommodates both ceiling-to-countertop installations, ideal for creating floating displays above work surfaces or bars, and ceiling-to-floor setups, perfect for free-hanging displays.
- Specially designed nestig acrylic floating shelves are available for use with Standard Bordeaux Wine Bottles (750mL; 292 x 75mm). The overall shelf size is approximately 7" wide x 14" deep and can accommodate for one bottle each. Acrylic shelves are available in 1/2", 3/4", and 1" thickness.
- The shelves are attached to the cables using CS301/SS supports and securely locked into the desired position with set screws, using the supplied hex key.

Hardware Finish: All fixings, components supplied in stainless steel finish.

This wine rack display features 7" x 14" acrylic shelves for a single bottle, elegantly suspended using a 3mm stainless steel cable display system. Designed for ceiling-to-countertop installations, it combines sleek acrylic and durable stainless steel components to create a modern, space-efficient solution for showcasing your wine collection.

### **Wall Display Concept**

ID: DC3305

Title: Wine-Cellar Display

**Description:** This sophisticated wine rack display showcases individual bottles on sleek 7" x 14" acrylic shelves, each elegantly suspended by a refined 3mm stainless steel cable system.