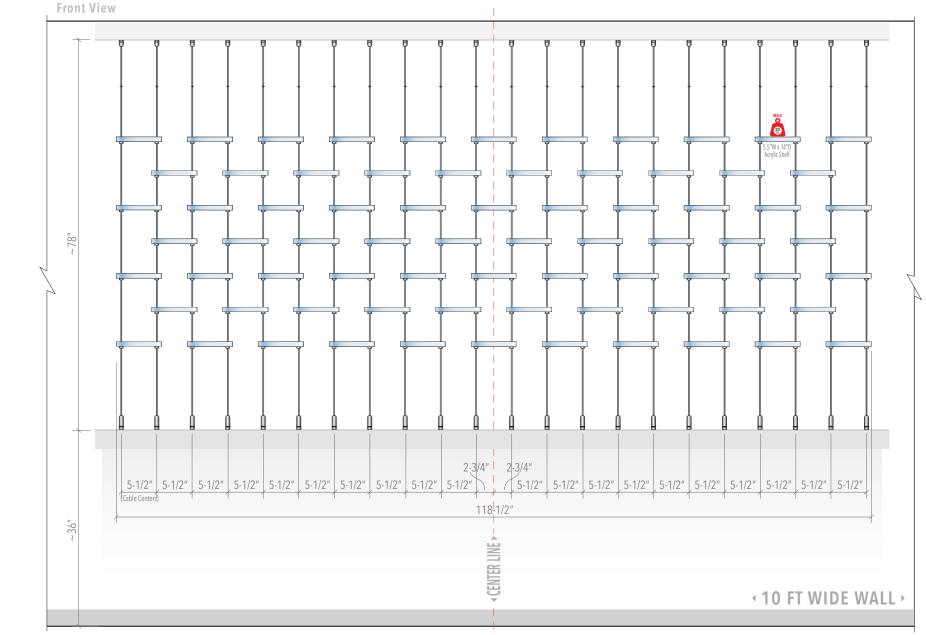

## **Display Concept**

ID: DC3305

Title: Wine-Cellar Display

Display Size: 78"H x 119"W

Wall Size Requirements: 10 FT (120 IN) Wide

## **Install Template**

ID: DC3305-WT

**Note:** Dimensions on the drawing display hardware mounting points on the wall. These are suggested dimensions and can be slightly modified to accommodate for your own wall specifics.