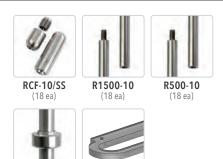

# **DETAIL:**



## **ELEVATION**



# **COMPONENT LIST:**

RS101/SS

(82 ea)



34WRT-OV-0614/H

-10mm

(41 ea)

## NOTES:

- A 10mm Diameter Rod Suspension System for Ceiling-to-Countertop Mounting Installations this configuration includes a set of 1.5M (4' 11-1/16") and 0.5M (1' 7-11/16") long threaded rods that can be joined to span up to 2.0M (6' 5-3/4") in height. Rods can be adjusted or shortened on-site during installation. Standard stainless steel rods with M6 threads can be purchased separately, allowing this display to be transformed into a ceiling-to-floor configuration.
- B Specially designed cradle shelves are available for use with Standard Bordeaux Wine Bottles (750mL; 292 x 75mm). The overall shelf size is approximately 14.5" wide x 6" deep and can accommodate one bottle each.
- The shelves are mounted onto the rods using RS101/SS supports and secure