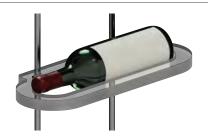

## NOTES:

- A 10mm Diameter Rod Suspension System for Ceiling-to-Countertop Mounting Installations this configuration includes a set of 1.5M (4' 11-1/16") and 0.5M (1' 7-11/16") long threaded rods that can be joined to span up to 2.0M (6' 5-3/4") in height. Rods can be adjusted or shortened on-site during installation. Standard stainless steel rods with M6 threads can be purchased separately, allowing this display to be transformed into a ceiling-to-floor configuration.
- B Specially designed cradle shelves are available for use with Standard Bordeaux Wine Bottles (750mL; 292 x 75mm). The overall shelf size is approximately 14.5" wide x 6" deep and can accommodate one bottle each.
- The shelves are mounted onto the rods using RS101/SS supports and securely locked into the desired position with set screws, using the supplied hex key.