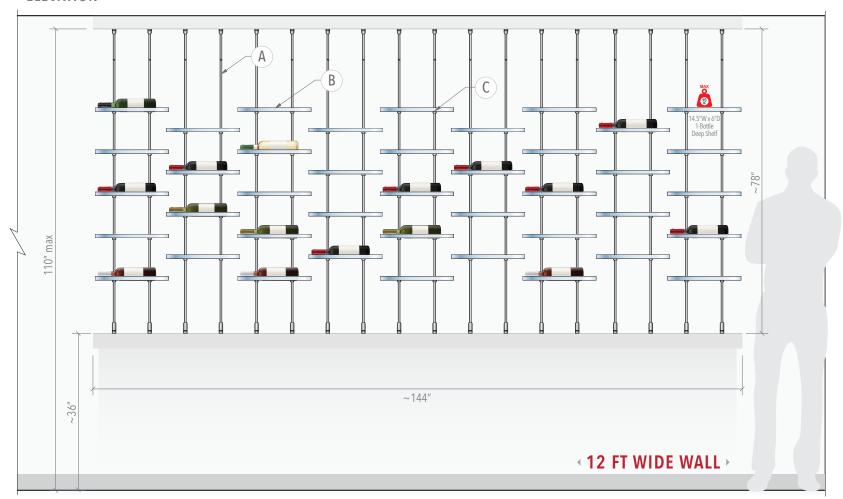

## **ELEVATION**

# **Display Size:**

78"H x 128"W

Wall/Counter Size Requirements: 12 FT (144 IN) Wide