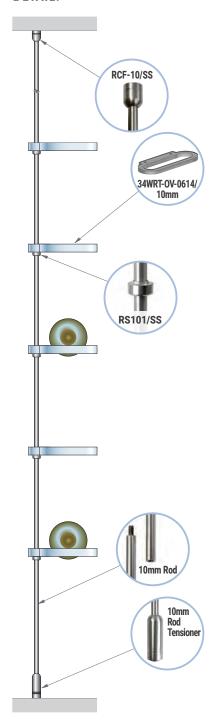

# **DETAIL:**

## NOTES:

- A 10mm Diameter Rod Suspension System for Ceiling-to-Countertop Mounting Installations this configuration includes a set of 1.5M (4' 11-1/16") and 0.5M (1' 7-11/16") long threaded rods that can be joined to span up to 2.0M (6' 5-3/4") in height. Rods can be adjusted or shortened on-site during installation. Standard stainless steel rods with M6 threads can be purchased separately, allowing this display to be transformed into a ceiling-to-floor configuration.
- B Specially designed cradle shelves are available for use with Standard Bordeaux Wine Bottles (750mL; 292 x 75mm). The overall shelf size is approximately 14.5" wide x 6" deep and can accommodate one bottle each.
- The shelves are mounted onto the rods using RS101/SS supports and securely locked into the desired position with set screws, using the supplied hex key.

Hardware Finish: All fixings, components supplied in stainless steel finish.

This wine rack display showcases individual bottles on elegant 6" x 14.5" acrylic nest shelves, suspended with precision using a robust 10mm stainless steel rod system. Engineered for ceiling-to-countertop installations, this design seamlessly integrates sleek acrylic with durable stainless steel, offering a contemporary and space-efficient solution to elevate your wine collection presentation.