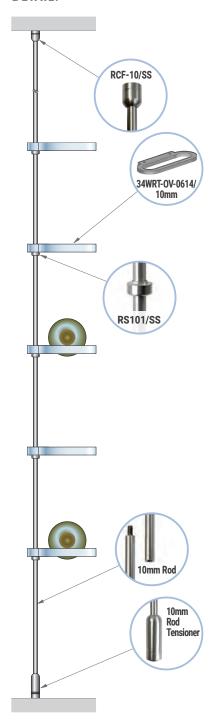

### **DETAIL:**

### NOTES:

- 10mm Diameter Rod Suspension System for Ceiling-to-Countertop Mounting Installations - this configuration includes a set of 1.5M (4' 11-1/16") and 0.5M (1' 7-11/16") long threaded rods that can be joined to span up to 2.0M (6' 5-3/4") in height. Rods can be adjusted or shortened on-site during installation. Standard stainless steel rods with M6 threads can be purchased separately, allowing this display to be transformed into a ceiling-to-floor configuration.
- Specially designed cradle shelves are available for use with Standard Bordeaux Wine Bottles (750mL; 292 x 75mm). The overall shelf size is approximately 14.5" wide x 6" deep and can accommodate one bottle each.
- The shelves are mounted onto the rods using RS101/SS supports and securely locked into the desired position with set screws, using the supplied hex key.