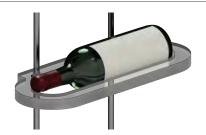

### NOTES:

- 10mm Diameter Rod Suspension System for Ceiling-to-Countertop Mounting Installations - this configuration includes a set of 1.5M (4' 11-1/16") and 0.5M (1' 7-11/16") long threaded rods that can be joined to span up to 2.0M (6' 5-3/4") in height. Rods can be adjusted or shortened on-site during installation. Standard stainless steel rods with M6 threads can be purchased separately, allowing this display to be transformed into a ceiling-to-floor configuration.
- Specially designed cradle shelves are available for use with Standard Bordeaux Wine Bottles (750mL; 292 x 75mm). The overall shelf size is approximately 14.5" wide x 6" deep and can accommodate one bottle each.
- The shelves are mounted onto the rods using RS101/SS supports and securely locked into the desired position with set screws, using the supplied hex key.

Hardware Finish: All fixings, components supplied in stainless steel finish.

This wine rack display showcases individual bottles on elegant 6" x 14.5" acrylic nest shelves, suspended with precision using a robust 10mm stainless steel rod system. Engineered for ceiling-to-countertop installations, this design seamlessly integrates sleek acrylic with durable stainless steel, offering a contemporary and space-efficient solution to elevate your wine collection presentation.

# **Wall Display Concept**

ID: DC3303

Title: Wine-Cellar Display

**Description:** This wine rack display showcases individual bottles on elegant 6" x 14.5" acrylic nest shelves, suspended with precision using a robust 10mm stainless steel rod system.