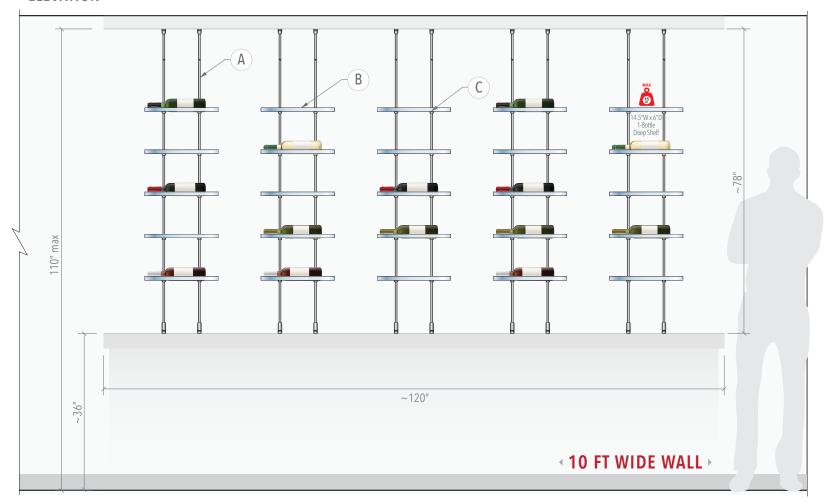

### **ELEVATION**

## **Display Size:**

78"H x 108"W

Wall/Counter Size Requirements: 10 FT (120 IN) Wide