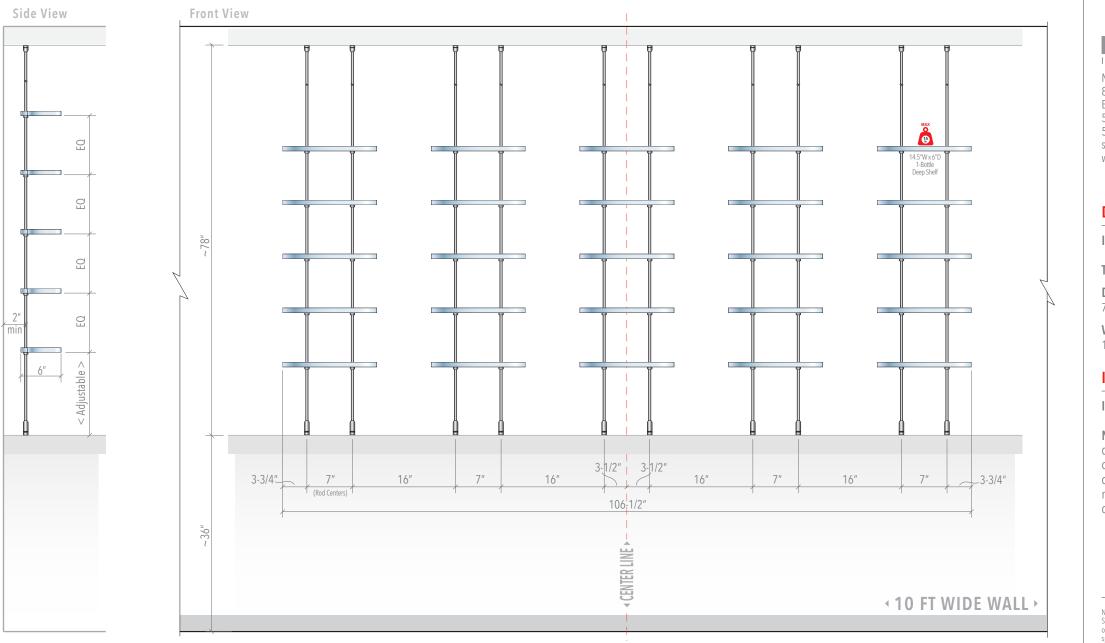

### ID: DC3303

Title: Wine-Cellar Display

Display Size: 78"H x 108"W

Wall Size Requirements: 10 FT (120 IN) Wide

#### ID: DC3303-WT

**Note:** Dimensions on the drawing display hardware mounting points on the wall. These are suggested dimensions and can be slightly modified to accommodate for your own wall specifics.