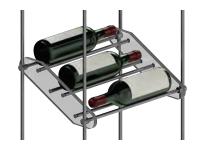

# **NOTES:**

- 10mm Diameter Rod Suspension System for Ceiling-to-Countertop Mounting Installations – this configuration includes a set of 1.5M (4' 11-1/16") and 0.5M (1' 7-11/16") long threaded rods that can be joined to span up to 2.0M (6' 5-3/4") in height. Rods can be adjusted or shortened on-site during installation. Standard stainless steel rods with M6 threads can be purchased separately, allowing this display to be transformed into a ceiling-to-floor configuration.
- Specially designed cradle shelves are available for use with Standard Bordeaux Wine Bottles (750mL; 292 x 75mm). The overall shelf size is approximately 15" wide x 12" deep and can accommodate one to three bottles each.
- The shelves are attached to the rods using RR103/SS and RR104/SS supports and securely locked into the desired position with set screws, using the supplied

Hardware Finish: All fixings, components supplied in stainless steel finish.

This wine rack display features 12" x 15" acrylic shelves with a three-bottle depth, elegantly suspended using 10mm stainless steel rod display system. Designed for ceiling-to-countertop installations, it combines sleek acrylic and durable stainless steel components to create a modern, space-efficient solution for showcasing your wine collection.

# **Wall Display Concept**

ID: DC3302

Title: Wine-Cellar Display

**Description:** This wine rack display features 12" x 15" acrylic shelves with a three-bottle depth, elegantly suspended using 10mm stainless steel rod display system.