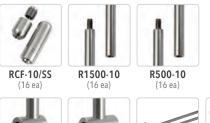

# RCF-10/SS 0 0 0 12WRR-3-1014 0 10 0 0 RR103/SS 0 0 0 0 0 0 0 0 12WRR-3RC-1014 Rod Tensioner

# **COMPONENT LIST:**

(76 ea)

RR104/SS

(12 ea)

# **NOTES:**

- 10mm Diameter Rod Suspension System for Ceiling-to-Countertop Mounting Installations – this configuration includes a set of 1.5M (4' 11-1/16") and 0.5M (1' 7-11/16") long threaded rods that can be joined to span up to 2.0M (6' 5-3/4") in height. Rods can be adjusted or shortened on-site during installation. Standard stainless steel rods with M6 threads can be purchased separately, allowing this display to be transformed into a ceiling-to-floor configuration.
- Specially designed cradle shelves are available for use with Standard Bordeaux Wine Bottles (750mL; 292 x 75mm). The overall shelf size is approximately 15" wide x 12" deep and can accommodate one to three bottles each.
- The shelves are attached to the rods using RR103/SS and RR104/SS supports and securely locked into the desired position with set screws, using the supplied