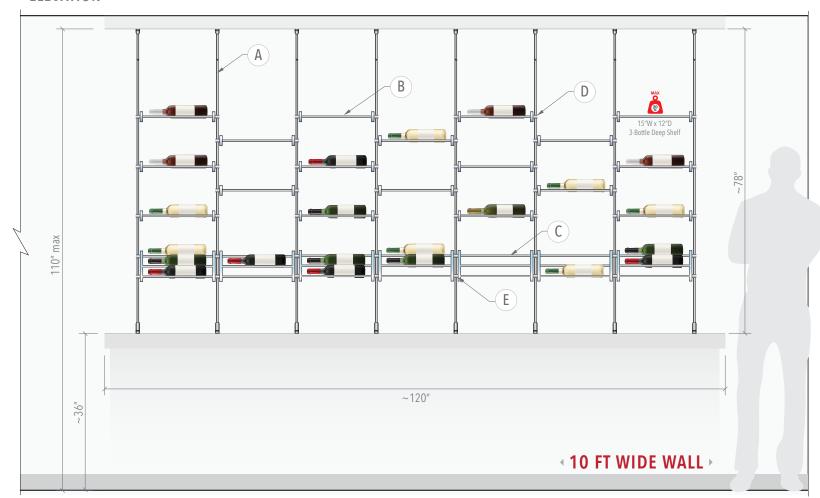

#### **ELEVATION**

#### Display Size:

78"H x 110"W

**Wall/Counter Size Requirements:** 10 FT (120 IN) Wide

# **Display Hardware:**

Rod Display System