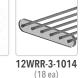

# RCF-10/SS 0 0 0 12WRR-3-1014 0 10 0 0 RR103/SS 0 0 0 0 0 0 0 0 12WRR-3RC-1014 Rod Tensioner

# **NOTES:**

- 10mm Diameter Rod Suspension System for Ceiling-to-Countertop Mounting Installations – this configuration includes a set of 1.5M (4' 11-1/16") and 0.5M (1' 7-11/16") long threaded rods that can be joined to span up to 2.0M (6' 5-3/4") in height. Rods can be adjusted or shortened on-site during installation. Standard stainless steel rods with M6 threads can be purchased separately, allowing this display to be transformed into a ceiling-to-floor configuration.
- Specially designed cradle shelves are available for use with Standard Bordeaux Wine Bottles (750mL; 292 x 75mm). The overall shelf size is approximately 15" wide x 12" deep and can accommodate one to three bottles each.
- The shelves are attached to the rods using RR103/SS and RR104/SS supports and securely locked into the desired position with set screws, using the supplied