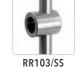

# RCF-10/SS 0 0 0 12WRR-3-1014 0 10 0 0 RR103/SS 0 0 0 0 0 0 0 0 12WRR-3RC-1014 Rod Tensioner

# **NOTES:**

- 10mm Diameter Rod Suspension System for Ceiling-to-Countertop Mounting Installations – this configuration includes a set of 1.5M (4' 11-1/16") and 0.5M (1' 7-11/16") long threaded rods that can be joined to span up to 2.0M (6' 5-3/4") in height. Rods can be adjusted or shortened on-site during installation. Standard stainless steel rods with M6 threads can be purchased separately, allowing this display to be transformed into a ceiling-to-floor configuration.
- Specially designed cradle shelves are available for use with Standard Bordeaux Wine Bottles (750mL; 292 x 75mm). The overall shelf size is approximately 15" wide x 12" deep and can accommodate one to three bottles each.
- The shelves are attached to the rods using RR103/SS and RR104/SS supports and securely locked into the desired position with set screws, using the supplied