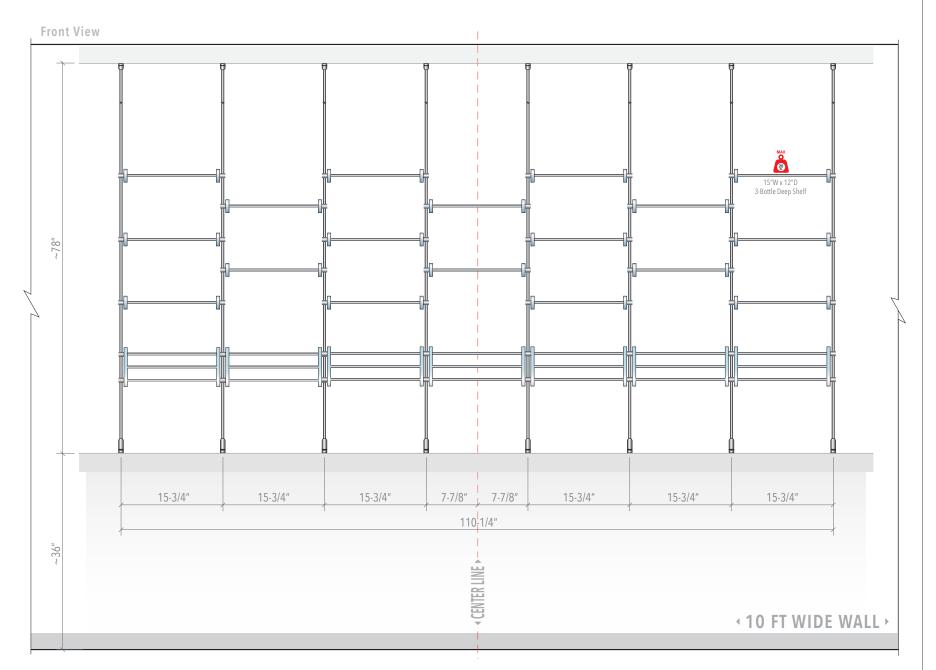

## **Display Concept**

ID: DC3302

Title: Wine-Cellar Display

Display Size: 78"H x 110"W

Wall Size Requirements: 10 FT (120 IN) Wide

## **Install Template**

ID: DC3302-WT

**Note:** Dimensions on the drawing display hardware mounting points on the wall. These are suggested dimensions and can be slightly modified to accommodate for your own wall specifics.