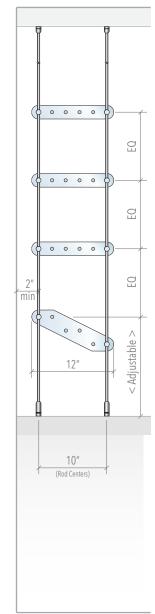

## **INSTALL TEMPLATE**

Side View

Nova Display Systems, Inc. 875 Wilson St., Ste. A-B Eugene, OR 97402 541.505.7450 541.505.9919 fax sales@novadisplay.com www.novadisplaysystems.com

## **Install Template**

ID: DC3302-WT

**Note:** Dimensions on the drawing display hardware mounting points on the wall. These are suggested dimensions and can be slightly modified to accommodate for your own wall specifics.