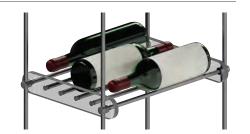

### NOTES:

- 10mm Diameter Rod Suspension System for Ceiling-to-Countertop Mounting Installations this configuration includes a set of 1.5M (4' 11-1/16") and 0.5M (1' 7-11/16") long threaded rods that can be joined to span up to 2.0M (6' 5-3/4") in height. Rods can be adjusted or shortened on-site during installation. Standard stainless steel rods with M6 threads can be purchased separately, allowing this display to be transformed into a ceiling-to-floor configuration.
- B Specially designed cradle shelves are available for use with Standard Bordeaux Wine Bottles (750mL; 292 x 75mm). The overall shelf size is approximately 15" wide x 12" deep and can accommodate one to three bottles each.
- The shelves are attached to the rods using RR103/SS supports and securely locked into the desired position with set screws, using the supplied hex key.

Hardware Finish: All fixings, components supplied in stainless steel finish.

This wine rack display features 12" x 15" acrylic shelves with a three-bottle depth, elegantly suspended using 10mm stainless steel rod display system. Designed for ceiling-to-countertop installations, it combines sleek acrylic and durable stainless steel components to create a modern, space-efficient solution for showcasing your wine collection.