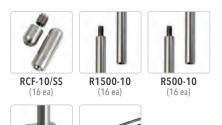

#### **COMPONENT LIST:**

RR103/SS

(100 ea)

12WRR-3-1014

(25 ea)

### NOTES:

- 10mm Diameter Rod Suspension System for Ceiling-to-Countertop Mounting Installations this configuration includes a set of 1.5M (4' 11-1/16") and 0.5M (1' 7-11/16") long threaded rods that can be joined to span up to 2.0M (6' 5-3/4") in height. Rods can be adjusted or shortened on-site during installation. Standard stainless steel rods with M6 threads can be purchased separately, allowing this display to be transformed into a ceiling-to-floor configuration.
- B Specially designed cradle shelves are available for use with Standard Bordeaux Wine Bottles (750mL; 292 x 75mm). The overall shelf size is approximately 15" wide x 12" deep and can accommodate one to three bottles each.
- The shelves are attached to the rods using RR103/SS supports and securely locked into the desired position with set screws, using the supplied hex key.