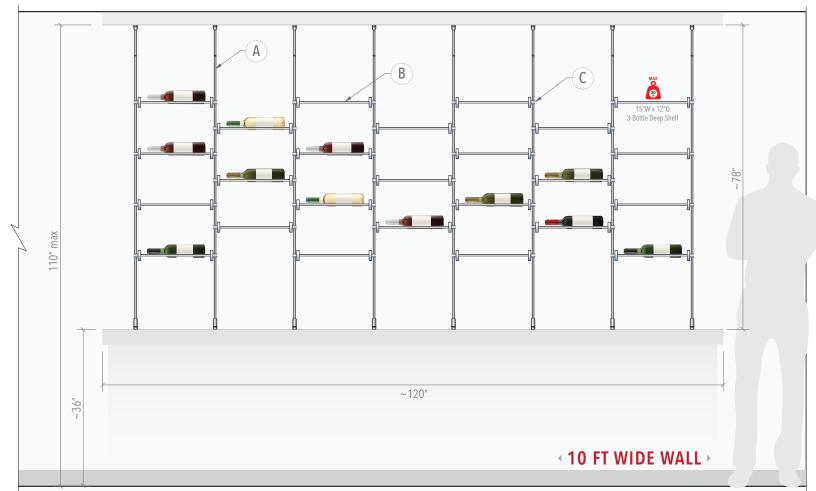

#### **Wall Display Concept**

ID: DC3301

Title: Wine-Cellar Display

**Description:** This wine rack display features 12" x 15" acrylic shelves with a three-bottle depth, elegantly suspended using 10mm stainless steel rod display system.

#### **Display Size:**

78"H x 110"W

Wall/Counter Size Requirements: 10 FT (120 IN) Wide

### NOTES:

- 10mm Diameter Rod Suspension System for Ceiling-to-Countertop Mounting Installations this configuration includes a set of 1.5M (4' 11-1/16") and 0.5M (1' 7-11/16") long threaded rods that can be joined to span up to 2.0M (6' 5-3/4") in height. Rods can be adjusted or shortened on-site during installation. Standard stainless steel rods with M6 threads can be purchased separately, allowing this display to be transformed into a ceiling-to-floor configuration.
- B Specially designed cradle shelves are available for use with Standard Bordeaux Wine Bottles (750mL; 292 x 75mm). The overall shelf size is approximately 15" wide x 12" deep and can accommodate one to three bottles each.
- The shelves are attached to the rods using RR103/SS supports and securely locked into the desired position with set screws, using the supplied hex key.

Hardware Finish: All fixings, components supplied in stainless steel finish.

This wine rack display features 12" x 15" acrylic shelves with a three-bottle depth, elegantly suspended using 10mm stainless steel rod display system. Designed for ceiling-to-countertop installations, it combines sleek acrylic and durable stainless steel components to create a modern, space-efficient solution for showcasing your wine collection.