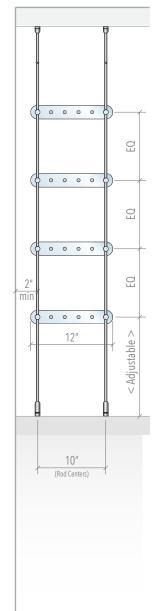

## **INSTALL TEMPLATE**

Side View

Nova Display Systems, Inc. 875 Wilson St., Ste. A-B Eugene, OR 97402 541.505.7450 541.505.9919 fax sales@novadisplay.com www.novadisplaysystems.com

## **Install Template**

ID: DC3301-WT

**Note:** Dimensions on the drawing display hardware mounting points on the wall. These are suggested dimensions and can be slightly modified to accommodate for your own wall specifics.