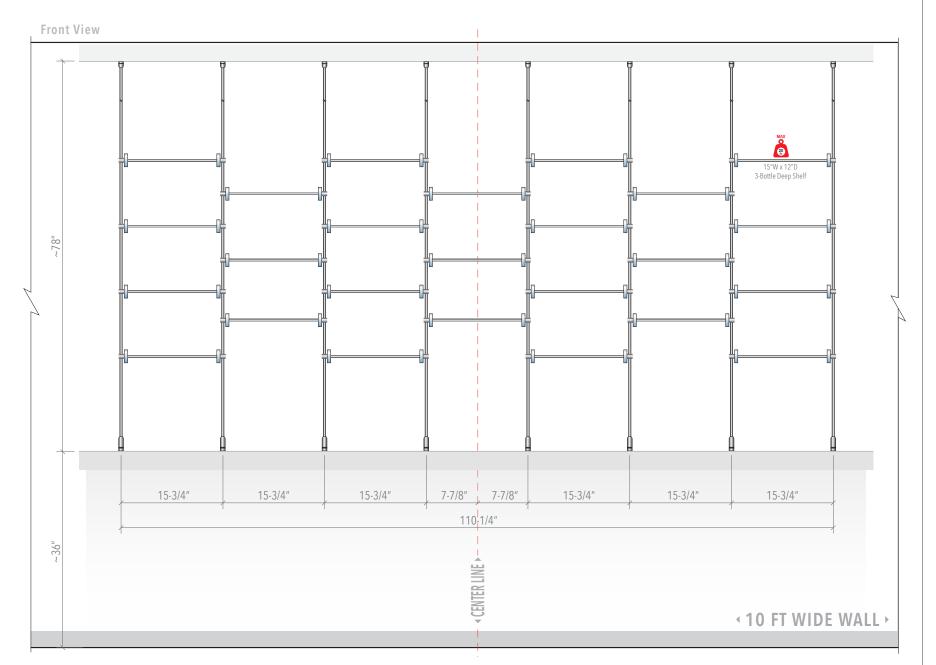

## **Display Concept**

ID: DC3301

Title: Wine-Cellar Display

Display Size: 78"H x 110"W

Wall Size Requirements: 10 FT (120 IN) Wide

## **Install Template**

ID: DC3301-WT

**Note:** Dimensions on the drawing display hardware mounting points on the wall. These are suggested dimensions and can be slightly modified to accommodate for your own wall specifics.