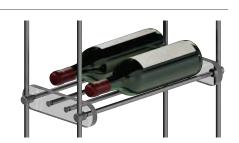

B Specially designed cradle shelves are available for use with Standard Bordeaux Wine Bottles (**750mL**; **292 x 75mm**). The overall shelf size is approximately 15" wide x 12" deep and can accommodate one to three bottles each.

This wine rack display features 8" x 15" acrylic shelves with a two-bottle depth, elegantly suspended using 10mm stainless steel rod display system. Designed for ceiling-to-countertop installations, it combines sleek acrylic and durable stainless steel components to create a modern, space-efficient solution for showcasing your wine collection.

## ID: DC3300

Title: Wine-Cellar Display

**Description:** This wine rack display features 8" x 15" acrylic shelves with a two-bottle depth, elegantly suspended using 10mm stainless steel rod display system.