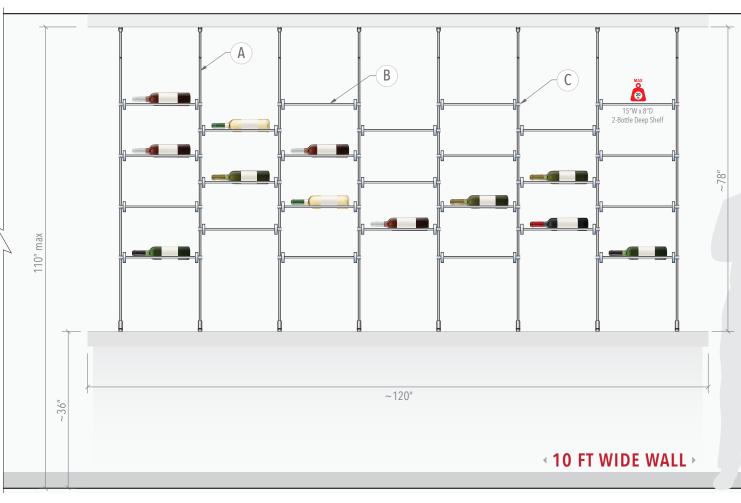

### ELEVATION

# NOTES:

A

10mm Diameter Rod Suspension System for Ceiling-to-Countertop Mounting Installations – this configuration includes a set of **1.5M** (**4' 11-1/16''**) and **0.5M** (**1' 7-11/16''**) long threaded rods that can be joined to span up to **2.0M** (**6' 5-3/4''**) in height. Rods can be adjusted or shortened on-site during installation. Standard stainless steel rods with M6 threads can be purchased separately, allowing this display to be transformed into a ceiling-to-floor configuration.

B Specially designed cradle shelves are available for use with Standard Bordeaux Wine Bottles (**750mL**; **292 x 75mm**). The overall shelf size is approximately 15" wide x 12" deep and can accommodate one to three bottles each.

C The shelves are attached to the rods using **RR103/SS** supports and securely locked into the desired position with set screws, using the supplied hex key.

Hardware Finish: All fixings, components supplied in stainless steel finish.

#### Display Size: 78"H x 110"W

Wall/Counter Size Requirements: 10 FT (120 IN) Wide

Display Hardware: Rod Display System

Classification: Suspended wine bottle display ideas Suspended wine racks concepts Wine bottle display showcase Wine bottle display concepts Wine racks display solutions