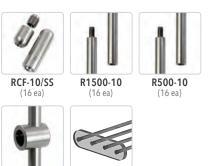

**DETAIL**:

0 0

0 0

0 0

0 0

RCF-10/SS

12WRR-2-0614

**RR103/SS** 

## COMPONENT LIST:

RR103/SS 12WRR-2-0614 (100 ea) (25 ea)

C The shelves are attached to the rods using **RR103/SS** supports and securely locked into the desired position with set screws, using the supplied hex key.

Hardware Finish: All fixings, components supplied in stainless steel finish.