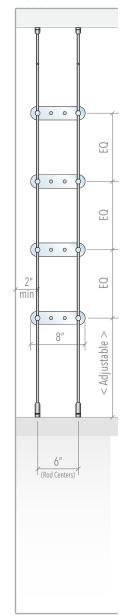

## **Install Template**

ID: DC3300-WT

**Note:** Dimensions on the drawing display hardware mounting points on the wall. These are suggested dimensions and can be slightly modified to accommodate for your own wall specifics.

## **Display Concept**

ID: DC3300

Title: Wine-Cellar Display

Display Size: 78"H x 110"W

Wall Size Requirements: 10 FT (120 IN) Wide