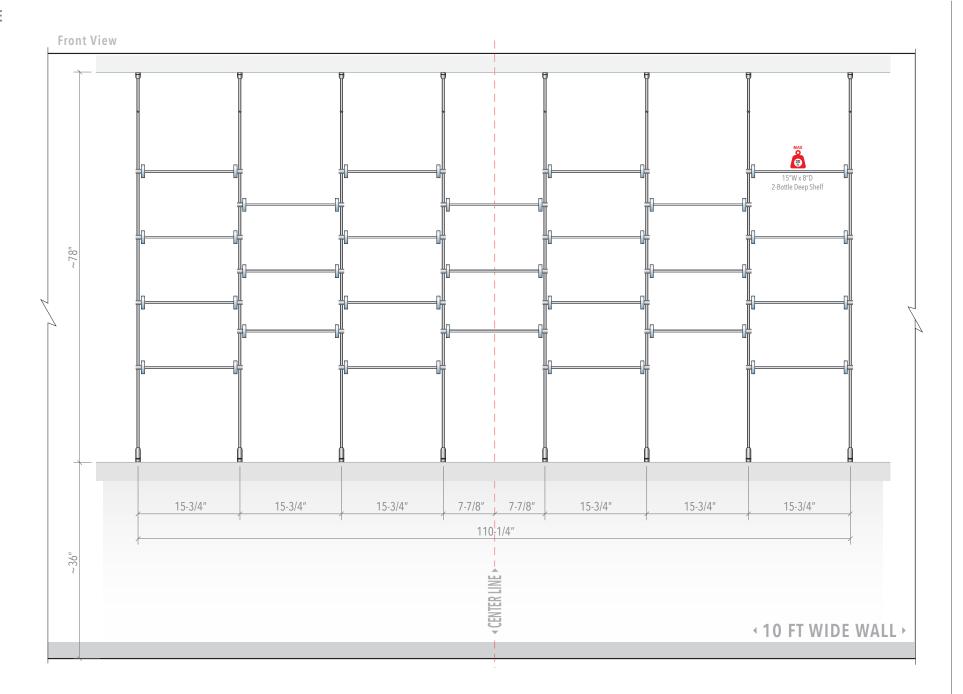

## **Display Concept**

ID: DC3300

Title: Wine-Cellar Display

Display Size: 78"H x 110"W

Wall Size Requirements: 10 FT (120 IN) Wide

## **Install Template**

ID: DC3300-WT

**Note:** Dimensions on the drawing display hardware mounting points on the wall. These are suggested dimensions and can be slightly modified to accommodate for your own wall specifics.