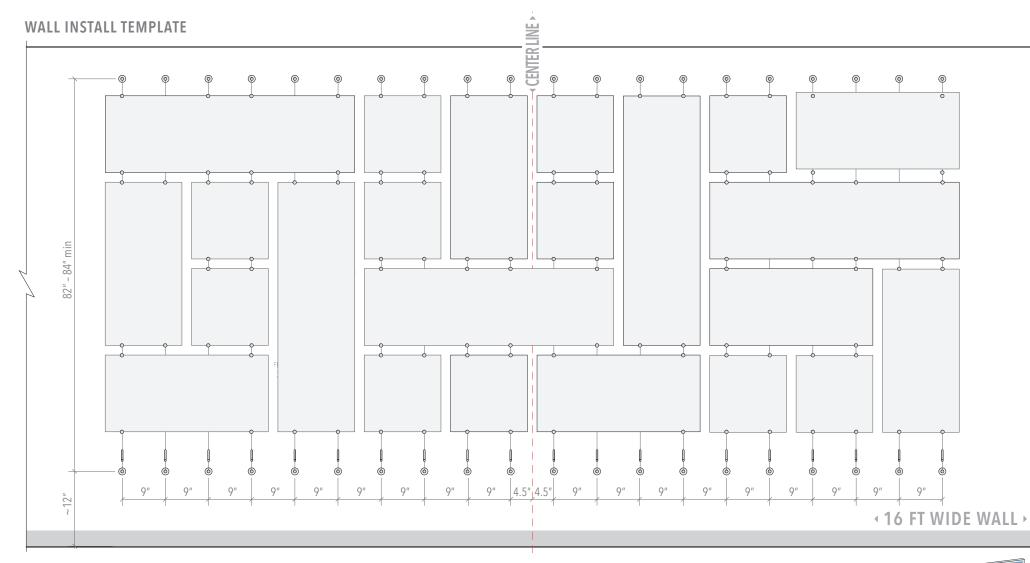

# Wall Install Template

#### ID: DC2701-WT

**Note:** Dimensions on the drawing display hardware mounting points on the wall. These are suggested dimensions and can be slightly modified to accommodate for your own wall specifics.