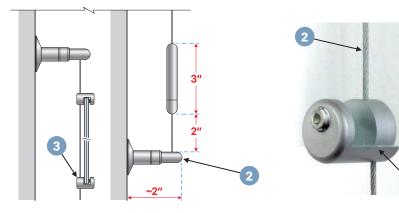

**2. CWW** wall-to-wall cable sets are supplied in longer lengths and can be cut shorter to fit in designated space.

**3.** Use **CG09** supports to mount the acrylic sandwich frames onto the 1.5mm vertical cables.

**Note:** Non-glare (non-reflective) acrylic front cover helps to reduce the glare and provides a mild protection against harmful UV rays.

(1)

CL 1/8"

NG

Eugene, OR 97402 541.505.7450 541.505.9919 fax sales@novadisplay.com www.novadisplaysystems.com