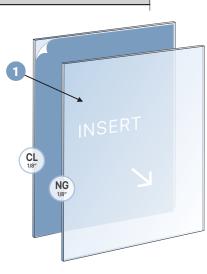

### Acrylic Frames for Infographic Inserts / Cable Suspended

- **1.** Acrylic sandwich frames are supplied with 3 mm (1/8") thick clear back piece and 3 mm (1/8") thick non-glare acrylic front. Use with interchangeable printed inserts up to 135 gsm or 1 mm (1/32") thickness / not included.
- **2. CWW** wall-to-wall cable sets are supplied in longer lengths and can be cut shorter to fit in designated space.
- **3.** Use **CG09** supports to mount the acrylic sandwich frames onto the 1.5mm vertical cables.

**Note:** Non-glare (non-reflective) acrylic front cover helps to reduce the glare and provides a mild protection against harmful UV rays.

Nova Display Systems, Inc. 875 Wilson St., Ste. A-B Eugene, OR 97402 541.505.7450 541.505.9919 fax sales@novadisplay.com www.novadisplaysystems.com