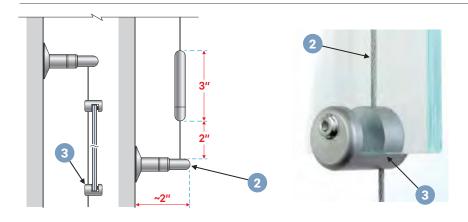

### Acrylic Frames for Infographic Inserts / Cable Suspended

- **1.** Acrylic sandwich frames are supplied with 3 mm (1/8") thick clear back piece and 3 mm (1/8") thick non-glare acrylic front. Use with interchangeable printed inserts up to 135 gsm or 1 mm (1/32") thickness / not included.
- **2. CWW** wall-to-wall cable sets are supplied in longer lengths and can be cut shorter to fit in designated space.
- **3.** Use **CG09** supports to mount the acrylic sandwich frames onto the 1.5mm vertical cables.

**Note:** Non-glare (non-reflective) acrylic front cover helps to reduce the glare and provides a mild protection against harmful UV rays.

Nova Display Systems, Inc. 875 Wilson St., Ste. A-B Eugene, OR 97402 541.505.7450 541.505.9919 fax sales@novadisplay.com www.novadisplaysystems.com