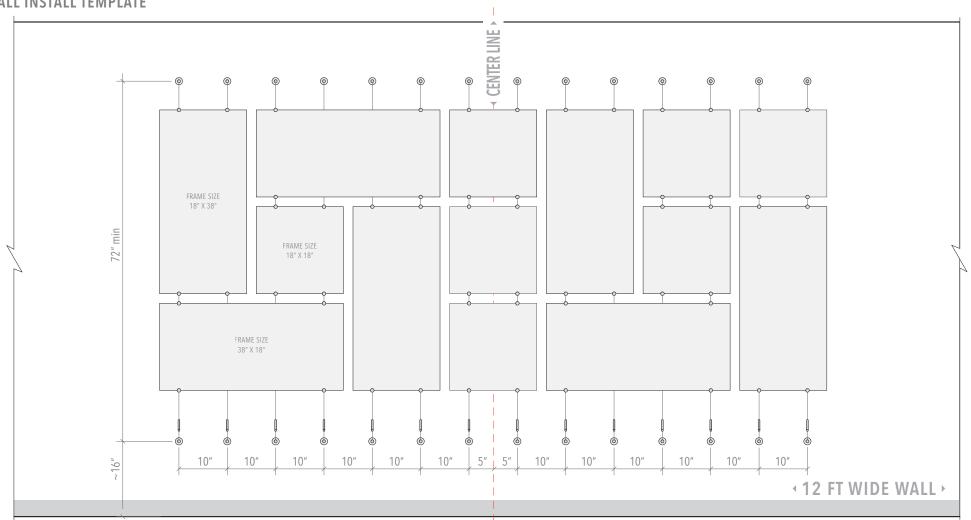

#### WALL INSTALL TEMPLATE

# **Wall Install Template**

ID: DC2700-WT

**Note:** Dimensions on the drawing display hardware mounting points on the wall. These are suggested dimensions and can be slightly modified to accommodate for your own wall specifics.

Note: This drawing is the property of Nova Display Systems and is not to be reproduced or copied in whole or in part. It is only to be used for the project and site specifically identified herein and is not to be used on any other projects, or for the purpose of manufacturing and reproduction. It is to be returned upon request.