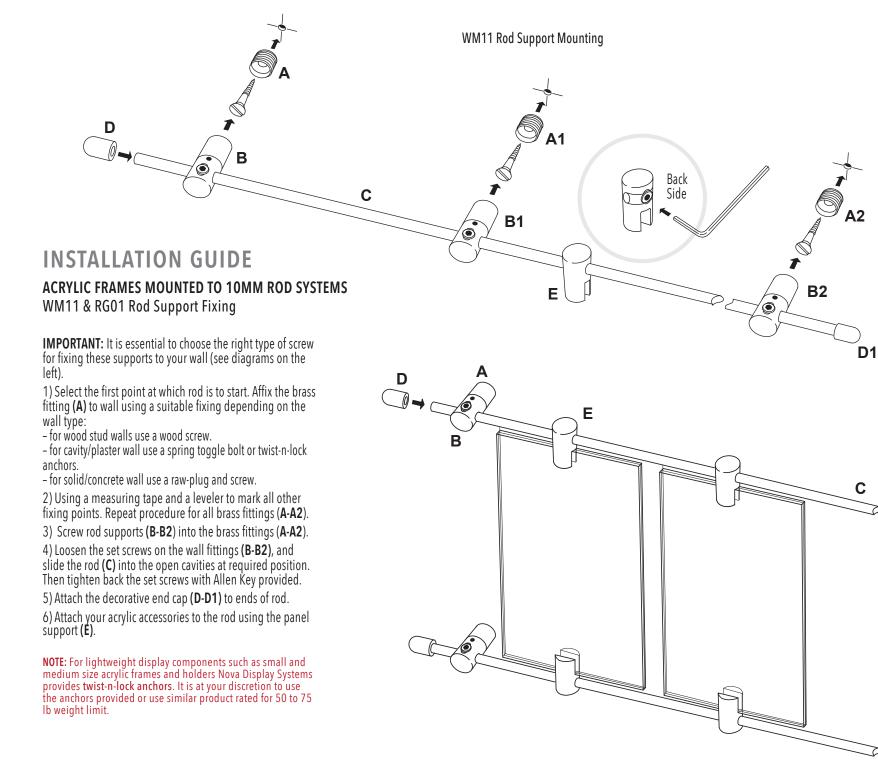

Nova Display Systems, Inc. 875 Wilson St., Ste. A-B Eugene, OR 97402 541.505.7450 541.505.9919 fax sales@novadisplay.com www.novadisplaysystems.com

## Wall Display Concept

ID: DC2141

Title: Photo Wall Display

## **Installation Guide**

## ID: DC2141-INST

**NOTE:** It is important to check the strength of the wall fixing(s). Nova Display Systems takes no responsibility for incorrect installation. This responsibility relies with the installer.

Note: This drawing is the property of Nova Display Systems and is not to be reproduced or copied in whole or in part. It is only to be used for the project and site specifically identified herein and is not to be used on any other projects, or for the purpose of manufacturing and reproduction. It is to be returned upon request.

## Sheet:

Pa