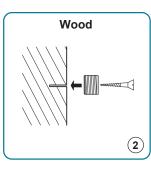

## ID: DC2141-INST

**NOTE:** It is important to check the strength of the wall fixing(s). Nova Display Systems takes no responsibility for incorrect installation. This responsibility relies with the installer.