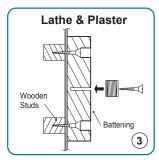

## ID: DC2141-INST

**NOTE:** It is important to check the strength of the wall fixing(s). Nova Display Systems takes no responsibility for incorrect installation. This responsibility relies with the installer.