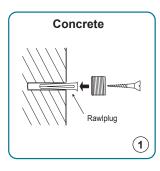

## ID: DC2141-INST

**NOTE:** It is important to check the strength of the wall fixing(s). Nova Display Systems takes no responsibility for incorrect installation. This responsibility relies with the installer.