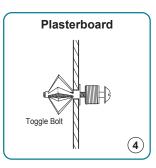

## ID: DC2141-INST

**NOTE:** It is important to check the strength of the wall fixing(s). Nova Display Systems takes no responsibility for incorrect installation. This responsibility relies with the installer.