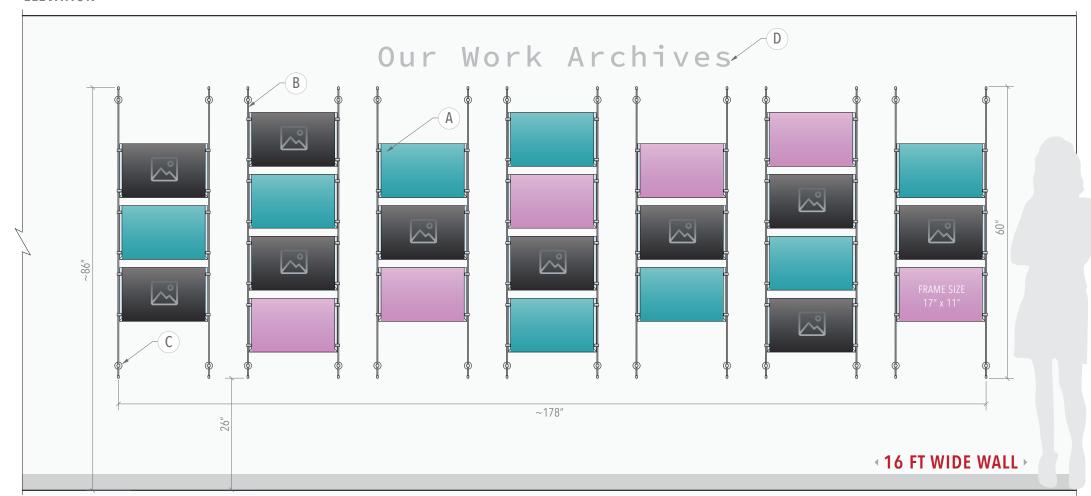

### **ELEVATION**

## NOTES:

- Clear or Non-Glare Easy Access Acrylic Holder / Sleeve for 17"W x 11"H photo or info/poster inserts (works with standard prints or paper posters up to 135 gsm or 1 mm (1/32") thickness / not included).
- 6mm diameter vertical rod display system mounted to wall with twist-n-lock drywall anchor. Supplied with a single R1500 rod cut at 59" length with flat ends for use with REC decorative caps.
- Rods are mounted onto the wall with **WM11** supports. **P01** decorative support plates are optional.
- Optional Dimensional Lettering & Logo / NOT INCLUDED Use "ADD-ON" tab on the web-store to order by selecting letter size, font style, and providing the copy/text line or vector file.

# **Wall Display Concept**

ID: DC2133

Title: Photo Wall Display

**Description:** Display incorporates acrylic easy access holders/frames for 17" x 11" format photo or photos inserts and documents mounted to wall with 6mm rod system.

**Display Size:** 69"H x 178"W

Wall Size Requirements:

16 FT (192 IN) Wide

**Display Hardware:** Rod Display System