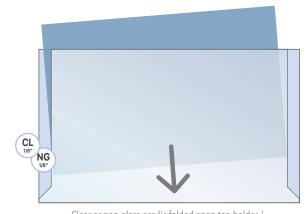

## NOTES:

- Clear or Non-Glare Easy Access Acrylic Holder / Sleeve for 17"W x 11"H photo or info/poster inserts (works with standard prints or paper posters up to 135 gsm or 1 mm (1/32") thickness / not included).
- 6mm diameter vertical rod display system mounted to wall with twist-n-lock drywall anchor. Supplied with a single R1500 rod cut at 59" length with flat ends for use with REC decorative caps.
- Rods are mounted onto the wall with **WM11** supports. **P01** decorative support plates are optional.
- Optional Dimensional Lettering & Logo / NOT INCLUDED Use "ADD-ON" tab on the web-store to order by selecting letter size, font style, and providing the copy/text line or vector file.

Hardware: All fixings, components supplied in satin chrome finish. Rods are stainless steel.

Clear or non-glare acrylic folded open-top holder / envelope style frame with side tabs for mounting.

Nova Display Systems, Inc. 875 Wilson St., Ste. A-B Eugene, OR 97402 541.505.7450 541.505.9919 fax sales@novadisplay.com www.novadisplaysystems.com