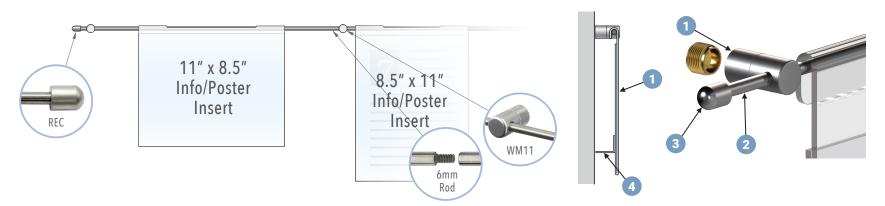

### Hook-on Acrylic Holders for Photo Inserts

- 1. Acrylic holders are supported on horizontal rods mounted onto wall with WM11 supports with 19 inches space on centers.
- 2. Join two of R1500 rods to make the total length needed and cut to size. Rods are easily cut with a hacksaw to achieve the overall required length.
- **3.** Use **REC** end caps for rod-end finishing if necessary, otherwise cut rods at support level.
- **4.** Use **18HAP-SPACER** acrylic wall spacer to add back support to holders or dispensers.