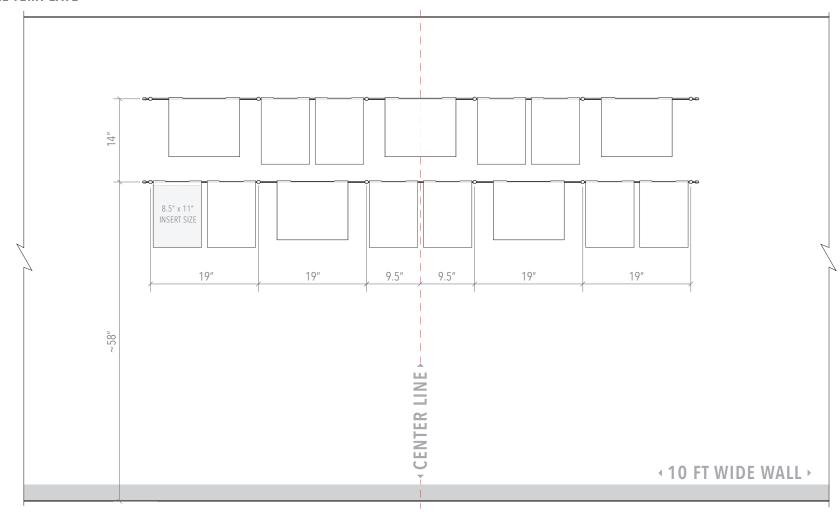

#### WALL INSTALL TEMPLATE

# **Wall Install Template**

ID: DC2612-WT

**Note:** Dimensions on the drawing display hardware mounting points on the wall. These are suggested dimensions and can be slightly modified to accommodate for your own wall specifics.

### Hook-on Acrylic Holders for Photo Inserts

- 1. Acrylic holders are supported on horizontal rods mounted onto wall with WM11 supports with 19 inches space on centers.
- 2. Join two of R1500 rods to make the total length needed and cut to size. Rods are easily cut with a hacksaw to achieve the overall required length.
- **3.** Use **REC** end caps for rod-end finishing if necessary, otherwise cut rods at support level.
- **4.** Use **18HAP-SPACER** acrylic wall spacer to add back support to holders or dispensers.