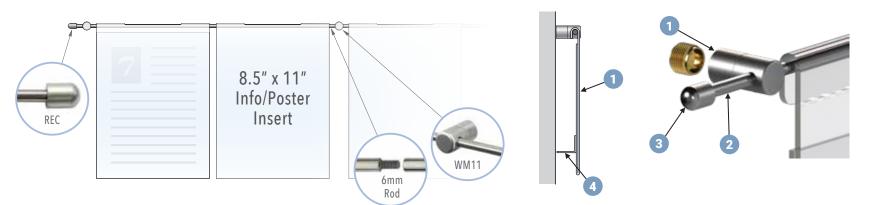

### Hook-on Acrylic Holders for Photo Inserts

- 1. Acrylic holders are supported on horizontal rods mounted onto wall with WM11 supports with 19 inches space between centers.
- 2. R1500 and R500 rods are joined and cut with a hacksaw to achieve the overall required length ( $\sim$ 135").
- **3.** Use **REC** end caps for rod-end finishing if necessary, otherwise cut rods at support level.
- **4.** Use **18HAP-SPACER** acrylic wall spacer to add back support to holders or dispensers.