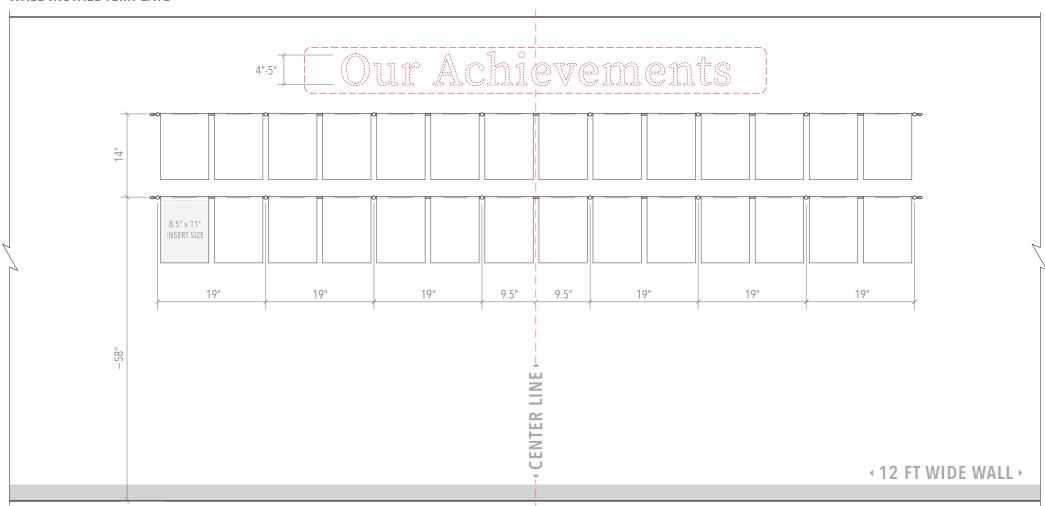

### WALL INSTALL TEMPLATE

# **Wall Install Template**

ID: DC2611-WT

**Note:** Dimensions on the drawing display hardware mounting points on the wall. These are suggested dimensions and can be slightly modified to accommodate for your own wall specifics.

## **Wall Display Concept**

ID: DC2611

Title: Recognition Wall Display

Display Size: 26"H x 135"W

Wall Size Requirements: 12 FT (144 IN) Wide

### Hook-on Acrylic Holders for Photo Inserts

- 1. Acrylic holders are supported on horizontal rods mounted onto wall with WM11 supports with 19 inches space between centers.
- 2. R1500 and R500 rods are joined and cut with a hacksaw to achieve the overall required length ( $\sim$ 135").
- **3.** Use **REC** end caps for rod-end finishing if necessary, otherwise cut rods at support level.
- **4.** Use **18HAP-SPACER** acrylic wall spacer to add back support to holders or dispensers.