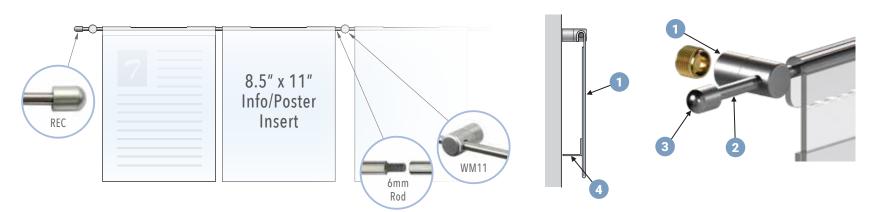

### Hook-on Acrylic Holders for Photo Inserts

- **1.** Acrylic holders are supported on horizontal rods mounted onto wall with **WM11** supports with 19 inches space on centers.
- 2. Join two of R1500 rods to make the total length needed and cut to size. Rods are easily cut with a hacksaw to achieve the overall required length.
- **3.** Use **REC** end caps for rod-end finishing if necessary, otherwise cut rods at support level.
- **4.** Use **18HAP-SPACER** acrylic wall spacer to add back support to holders or dispensers.