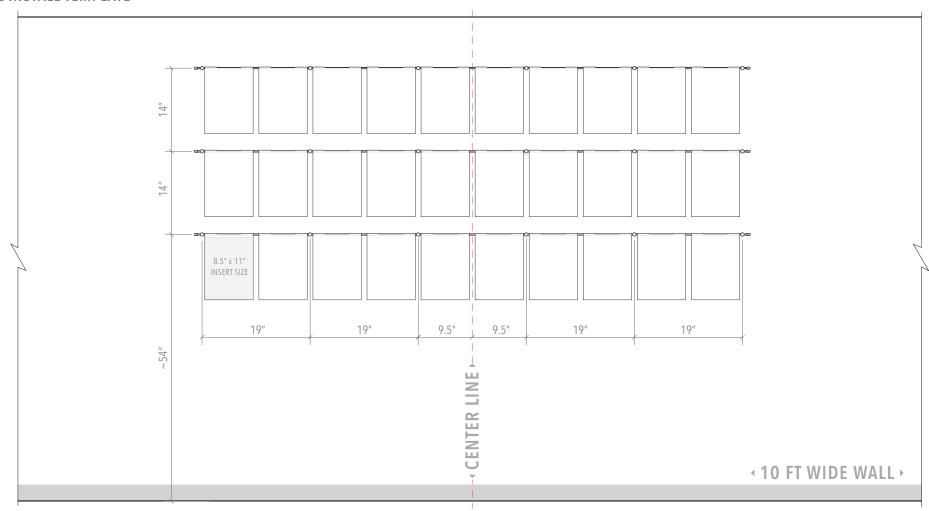

# **Wall Install Template**

ID: DC2610-WT

**Note:** Dimensions on the drawing display hardware mounting points on the wall. These are suggested dimensions and can be slightly modified to accommodate for your own wall specifics.

## **Wall Display Concept**

ID: DC2610

Title: Recognition Wall Display

Display Size: 40"H x 97"W

Wall Size Requirements: 10 FT (110 IN) Wide