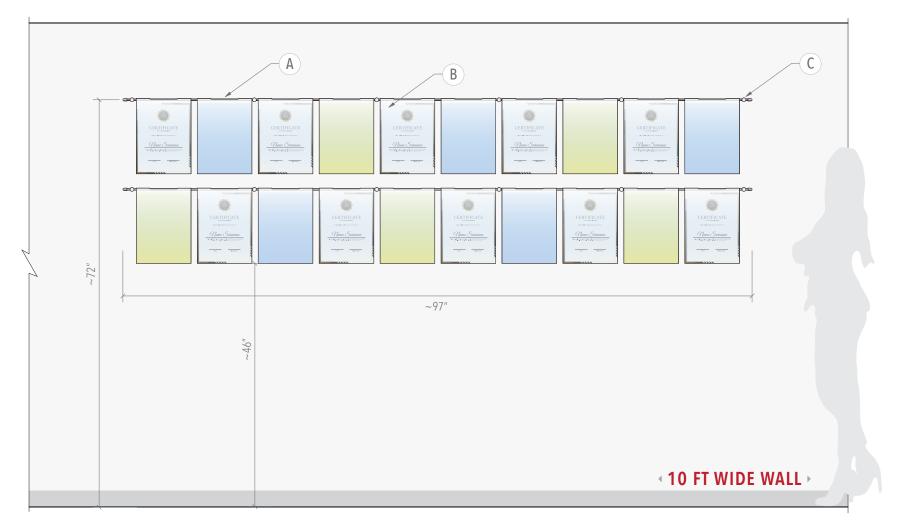

## **ELEVATION**

DETAILS: NOTES: COMPONENT LIST:

- 6mm diameter horizontal rod display system mounted to wall with twist-n-lock drywall anchor. \*\*\*Threaded rods are joined together and cut to 97" overall length.
- B Clear or Non-Glare Hook-on Acrylic Holders for 8.5" x 11" info/poster inserts.
- C Rods are mounted to wall with WM11 supports with 19 inches space between wall mounts centers.

Display Size: 26"H x 97"W

Wall Size Requirements: 10 FT (120 IN) Wide

Display Hardware:

Hook-on Rod Display System