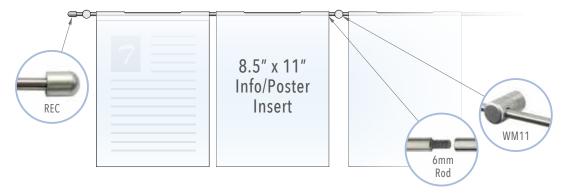

## **ELEVATION**

DETAILS: NOTES: COMPONENT LIST:

- 6mm diameter horizontal rod display system mounted to wall with twist-n-lock drywall anchor. \*\*\*Threaded rods are joined together and cut to 97" overall length.
- B Clear or Non-Glare Hook-on Acrylic Holders for 8.5" x 11" info/poster inserts.
- C Rods are mounted to wall with WM11 supports with 19 inches space between wall mounts centers.

## **Wall Display Concept**

ID: DC2609

Title: Recognition Wall Display

**Description:** Display incorporates hook-on acrylic holders/sleeves for 8.5" x 11" info/poster inserts mounted to wall with horizontal 6mm rod system.