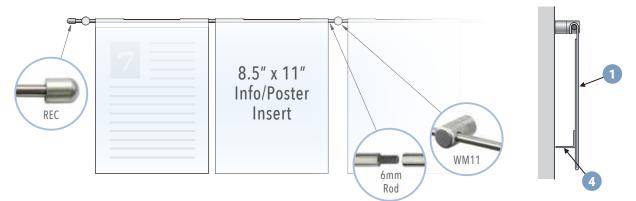

# **DETAILS**:

Hook-on Acrylic Holders for Photo Inserts 1. Acrylic holders are supported on horizontal rods mounted onto wall with WM11 supports with 19 inches space on centers.

2. Join two of **R1500** rods to make the total length needed and cut to size. Rods are easily cut with a hacksaw to achieve the overall required length.

**3.** Use **REC** end caps for rod-end finishing if necessary, otherwise cut rods at support level.

**4.** Use **18HAP-SPACER** acrylic wall spacer to add back support to holders or dispensers.

Nova Display Systems, Inc. 875 Wilson St., Ste. A-B Eugene, OR 97402 541.505.7450 541.505.9919 fax sales@novadisplay.com www.novadisplaysystems.com