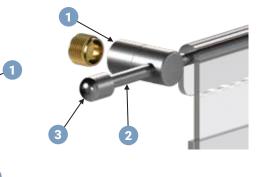

# **DETAILS**:

Hook-on Acrylic Holders for Photo Inserts 1. Acrylic holders are supported on horizontal rods mounted onto wall with WM11 supports with 19 inches space on centers.

2. Join two of **R1500** rods to make the total length needed and cut to size. Rods are easily cut with a hacksaw to achieve the overall required length.

**3.** Use **REC** end caps for rod-end finishing if necessary, otherwise cut rods at support level.

**4.** Use **18HAP-SPACER** acrylic wall spacer to add back support to holders or dispensers.

Nova Display Systems, Inc. 875 Wilson St., Ste. A-B Eugene, OR 97402 541.505.7450 541.505.9919 fax sales@novadisplay.com www.novadisplaysystems.com