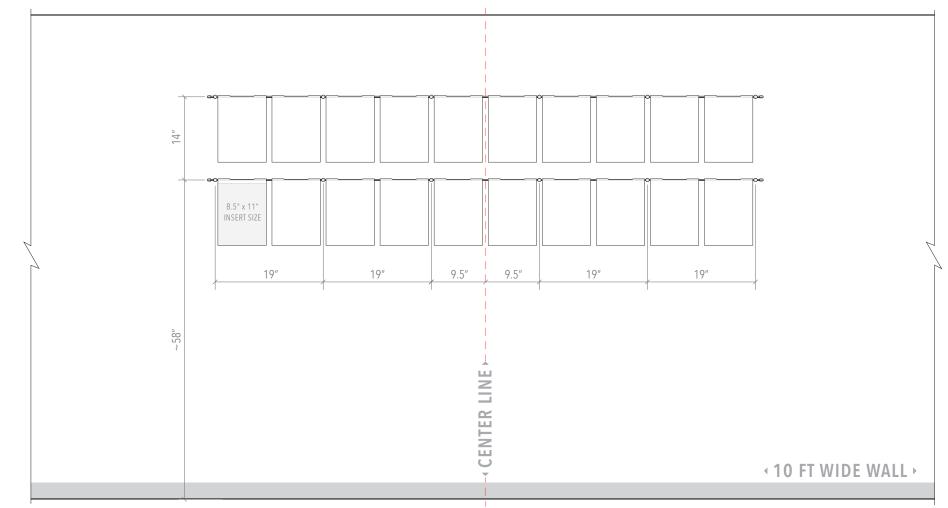

#### ID: DC2609-WT

**Note:** Dimensions on the drawing display hardware mounting points on the wall. These are suggested dimensions and can be slightly modified to accommodate for your own wall specifics.

#### ID: DC2609

Title: Recognition Wall Display

Display Size: 26"H x 97"W

Wall Size Requirements: 10 FT (110 IN) Wide

# **DETAILS**:

Hook-on Acrylic Holders for Photo Inserts 1. Acrylic holders are supported on horizontal rods mounted onto wall with WM11 supports with 19 inches space on centers.

2. Join two of **R1500** rods to make the total length needed and cut to size. Rods are easily cut with a hacksaw to achieve the overall required length.

**3.** Use **REC** end caps for rod-end finishing if necessary, otherwise cut rods at support level.

**4.** Use **18HAP-SPACER** acrylic wall spacer to add back support to holders or dispensers.

Nova Display Systems, Inc. 875 Wilson St., Ste. A-B Eugene, OR 97402 541.505.7450 541.505.9919 fax sales@novadisplay.com www.novadisplaysystems.com