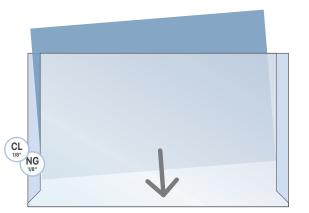

### Sheet:

Page: 1 of 1 Scale: n/a

Clear or non-glare acrylic folded open-top holder / envelope style frame with side tabs for mounting.