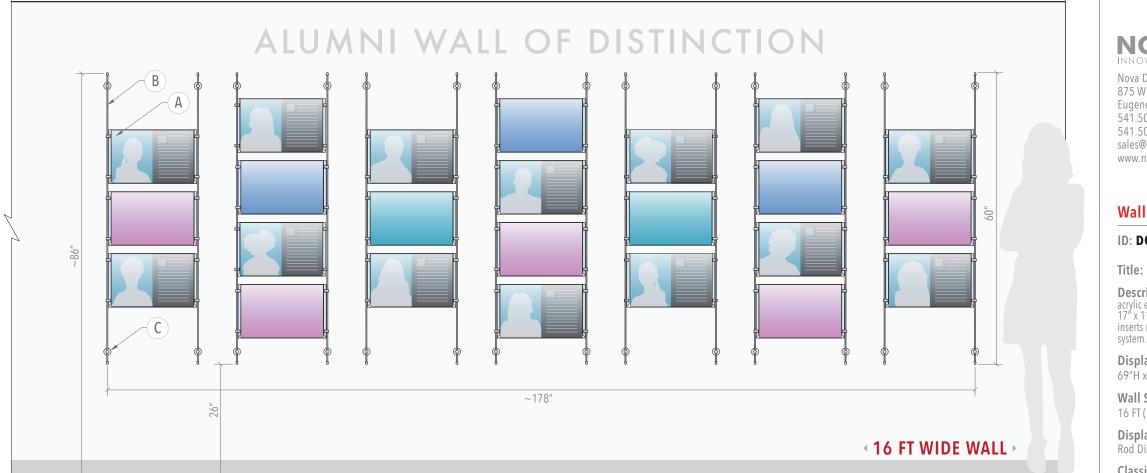

# NOTES:

- A Clear or Non-Glare Easy Access Acrylic Holder / Sleeve for 17"W x 11"H photo or info/poster inserts (works with standard prints or paper posters up to 135 gsm or 1 mm (1/32") thickness / not included).
- B of mm diameter vertical rod display system mounted to wall with twist-n-lock drywall anchor. Supplied with a single **R1500** rod cut at 59" length with flat ends for use with **REC** decorative caps.
- (C) Rods are mounted onto the wall with WM11 supports. P01 decorative support plates are optional.
- D Dimensional Lettering: "ALUMNI WALL OF DISTINCTION" in 5" high Futura Medium Font Style Laser Cut Acrylic Letters in 1/4" thick satin/matte black finish face and double-sided tape on the back for wall mounting.
  - Hardware: All fixings, components supplied in satin chrome finish. Rods are stainless steel.

### ID: DC2606

Title: Recognition Wall Display

**Description:** Display incorporates acrylic easy access holders/frames for 17" x 11" format photo or info/poster inserts mounted to wall with 6mm rod system.

**Display Size:** 69"H x 178"W

Wall Size Requirements: 16 FT (192 IN) Wide

Display Hardware: Rod Display System