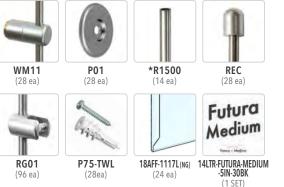

## **COMPONENT LIST:**

# NOTES:

- A Clear or Non-Glare Easy Access Acrylic Holder / Sleeve for 17"W x 11"H photo or info/poster inserts (works with standard prints or paper posters up to 135 gsm or 1 mm (1/32") thickness / not included).
- B of mm diameter vertical rod display system mounted to wall with twist-n-lock drywall anchor. Supplied with a single **R1500** rod cut at 59" length with flat ends for use with **REC** decorative caps.
- (C) Rods are mounted onto the wall with WM11 supports. P01 decorative support plates are optional.
- D Dimensional Lettering: "ALUMNI WALL OF DISTINCTION" in 5" high Futura Medium Font Style Laser Cut Acrylic Letters in 1/4" thick satin/matte black finish face and double-sided tape on the back for wall mounting.
  - Hardware: All fixings, components supplied in satin chrome finish. Rods are stainless steel.