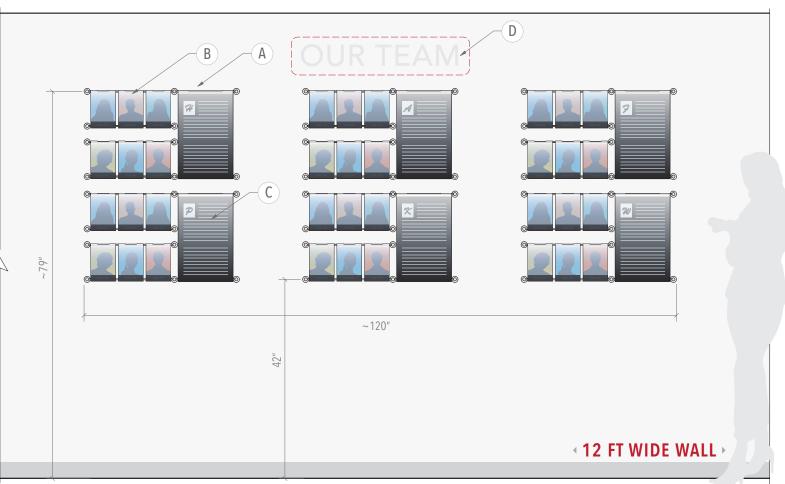

## ID: DC2132

Title: Photo Wall Display

**Description:** Display incorporates hook-on acrylic holders for 5" x 7" photos and 11" x 17" info/graphic inserts mounted to wall with horizontal rod system.

Display Size: 38"H x 120"W

4

Wall Size Requirements: 12 FT (144 IN) Wide

**Display Hardware:** Hook-on Rod Display System

## Classification:

Photo wall display ideas Photo wall display kit Photo wall display concepts Photo wall display systems Photo display board Employee recognition wall displays Employee photography

mounted to wall with WM11 supports with 12.5 and 17.5 inches space between centers. \*\*\*Rods to be