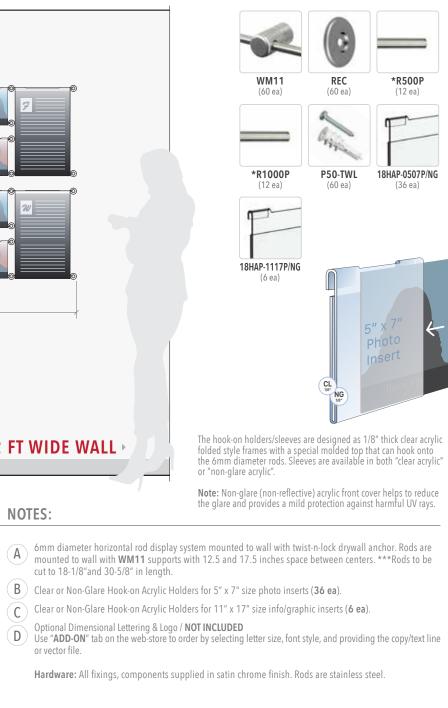

**DETAILS:** 

**COMPONENT LIST:** 

Nova Display Systems, Inc. 875 Wilson St., Ste. A-B Eugene, OR 97402 541.505.7450 541.505.9919 fax sales@novadisplay.com www.novadisplaysystems.com

## ID: DC2132

Title: Photo Wall Display

**Description:** Display incorporates hook-on acrylic holders for 5" x 7" photos and 11" x 17" info/graphic inserts mounted to wall with horizontal rod system.

Display Size: 38"H x 120"W

## Classification:

Photo wall display ideas Photo wall display kit Photo wall display concepts Photo wall display systems Photo display board Employee recognition wall displays Employee photography

mounted to wall with WM11 supports with 12.5 and 17.5 inches space between centers. \*\*\*Rods to be