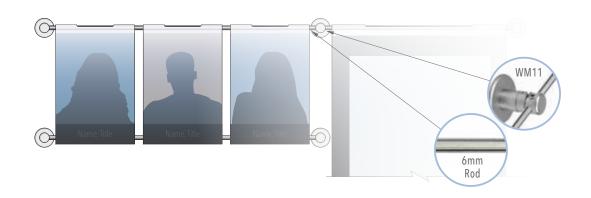

## ID: DC2132

Title: Photo Wall Display

**Description:** Display incorporates hook-on acrylic holders for 5" x 7" photos and 11" x 17" info/graphic inserts mounted to wall with horizontal rod system.

Display Size: 38"H x 120"W

## Classification:

Photo wall display ideas Photo wall display kit Photo wall display concepts Photo wall display systems Photo display board Employee recognition wall displays Employee photography

mounted to wall with WM11 supports with 12.5 and 17.5 inches space between centers. \*\*\*Rods to be