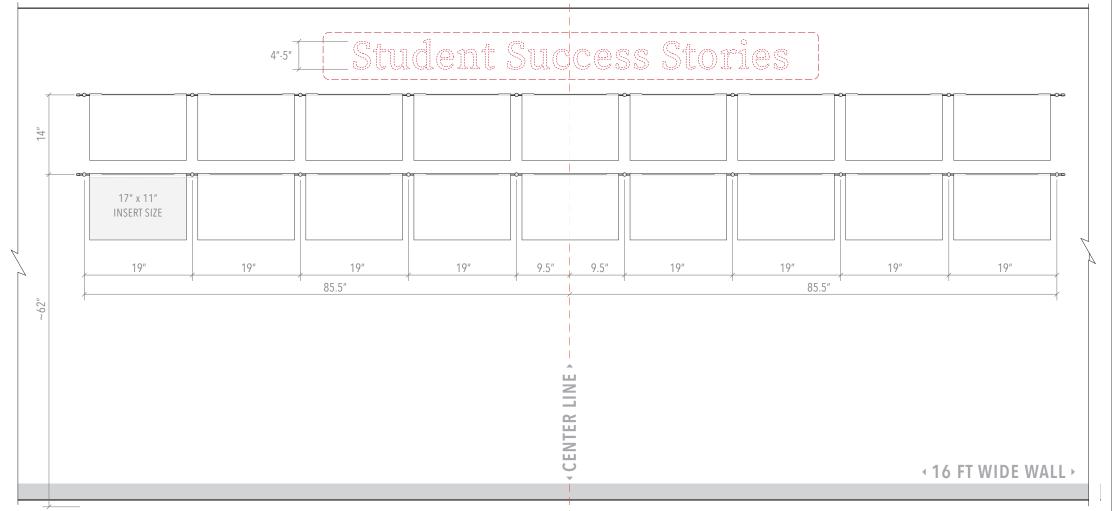

## Wall Install Template

#### ID: DC2107-WT

**Note:** Dimensions on the drawing display hardware mounting points on the wall. These are suggested dimensions and can be slightly modified to accommodate for your own wall specifics.

#### ID: DC2107

Title: Photo Wall Display

**Display Size:** 26"H x 173"W

Wall Size Requirements: 16 FT (192 IN) Wide