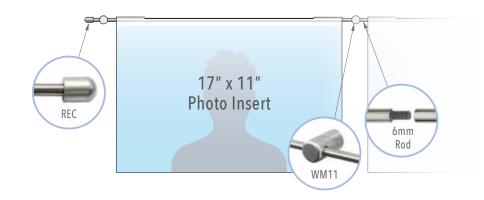

#### Hook-on Acrylic Holders for Photo Inserts

**1.** Acrylic holders are supported on horizontal rods mounted onto wall with **WM11** supports with 19 inches space between centers.

2. R1500 rods are joined and cut with a hacksaw to achieve the overall required length (~173").

**3.** Use **REC** end caps for rod-end finishing if necessary, otherwise cut rods at support level.

4. Use 18HAP-SPACER acrylic wall spacer to add back support to holders or dispensers.

Nova Display Systems, Inc. 875 Wilson St., Ste. A-B Eugene, OR 97402 541.505.7450 541.505.9919 fax sales@novadisplay.com www.novadisplaysystems.com