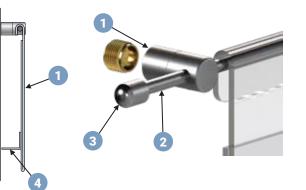

#### Hook-on Acrylic Holders for Photo Inserts

**1.** Acrylic holders are supported on horizontal rods mounted onto wall with **WM11** supports with 19 inches space between centers.

2. R1500 rods are joined and cut with a hacksaw to achieve the overall required length (~173").

**3.** Use **REC** end caps for rod-end finishing if necessary, otherwise cut rods at support level.

4. Use 18HAP-SPACER acrylic wall spacer to add back support to holders or dispensers.

Nova Display Systems, Inc. 875 Wilson St., Ste. A-B Eugene, OR 97402 541.505.7450 541.505.9919 fax sales@novadisplay.com www.novadisplaysystems.com