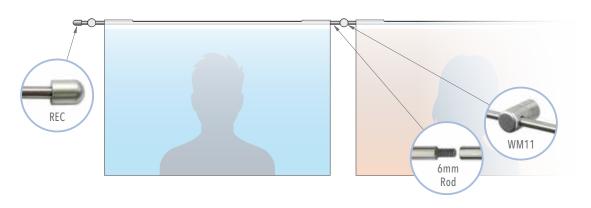

# NOTES:

- A 6mm diameter horizontal rod display system mounted to wall with twist-n-lock drywall anchor. Rods are mounted to wall with **WM11** supports with 19 inches space between centers. \*\*\*Threaded rods are joined together and cut to 116" overall length.
- B Clear or Non-Glare Hook-on Acrylic Holders for 17" x 11" size photo inserts (18 ea).

Hardware: All fixings, components supplied in satin chrome finish. Rods are stainless steel.

**COMPONENT LIST:** 

Nova Display Systems, Inc. 875 Wilson St., Ste. A-B Eugene, OR 97402 541.505.7450 541.505.9919 fax sales@novadisplay.com www.novadisplaysystems.com