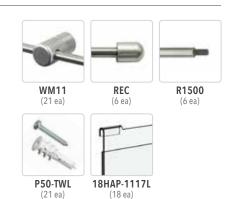

Hardware: All fixings, components supplied in satin chrome finish. Rods are stainless steel.

**COMPONENT LIST:** 

Nova Display Systems, Inc. 875 Wilson St., Ste. A-B Eugene, OR 97402 541.505.7450 541.505.9919 fax sales@novadisplay.com www.novadisplaysystems.com