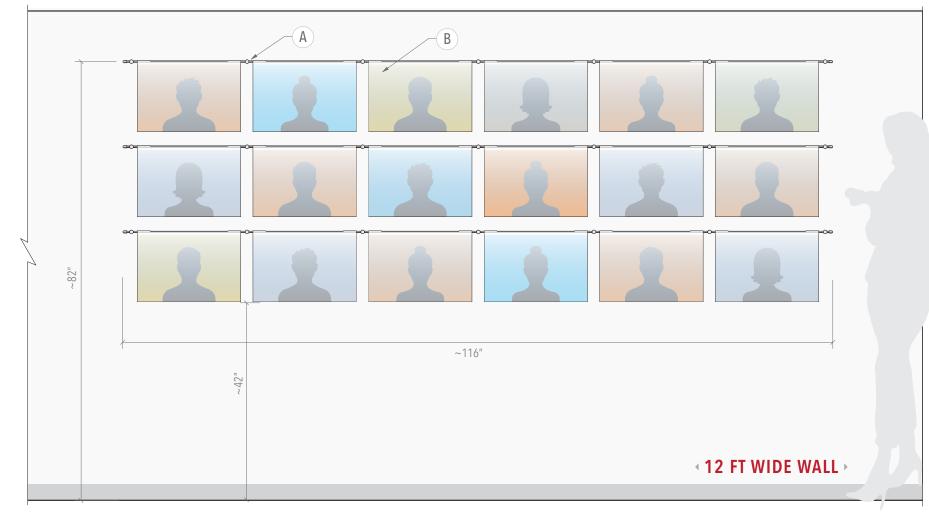

## **ELEVATION**

**DETAILS**:

# NOTES:

- A 6mm diameter horizontal rod display system mounted to wall with twist-n-lock drywall anchor. Rods are mounted to wall with **WM11** supports with 19 inches space between centers. \*\*\*Threaded rods are joined together and cut to 116" overall length.
- B Clear or Non-Glare Hook-on Acrylic Holders for 17" x 11" size photo inserts (18 ea).

### ID: DC2106

Title: Photo Wall Display

**Description:** Display incorporates hook-on acrylic holders for 17" x 11" photo inserts mounted to wall with horizontal 6mm diameter rod system.

**Display Size:** 40"H x 116"W

Wall Size Requirements: 12 FT (144 IN) Wide

Display Hardware: Hook-on Rod Display System