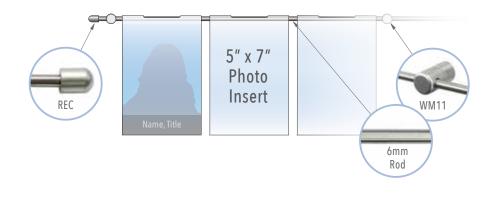

#### Hook-on Acrylic Holders for Photo Inserts

**1.** Acrylic holders are supported on horizontal rods mounted onto wall with **WM11** supports with 18 inches space between centers.

**2. R1500** and **R500** rods are joined and cut with a hacksaw to achieve the overall required length (~128").

3. Use REC end caps for rod-end finishing if necessary, otherwise cut rods at support level.

4. Use 18HAP-SPACER acrylic wall spacer to add back support to holders or dispensers.

Nova Display Systems, Inc. 875 Wilson St., Ste. A-B Eugene, OR 97402 541.505.7450 541.505.9919 fax sales@novadisplay.com www.novadisplaysystems.com