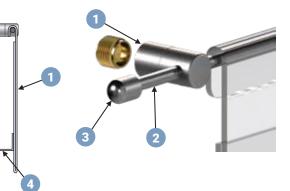

#### Hook-on Acrylic Holders for Photo Inserts

**1.** Acrylic holders are supported on horizontal rods mounted onto wall with **WM11** supports with 18 inches space between centers.

**2. R1500** and **R500** rods are joined and cut with a hacksaw to achieve the overall required length (~128").

3. Use REC end caps for rod-end finishing if necessary, otherwise cut rods at support level.

4. Use 18HAP-SPACER acrylic wall spacer to add back support to holders or dispensers.

Nova Display Systems, Inc. 875 Wilson St., Ste. A-B Eugene, OR 97402 541.505.7450 541.505.9919 fax sales@novadisplay.com www.novadisplaysystems.com