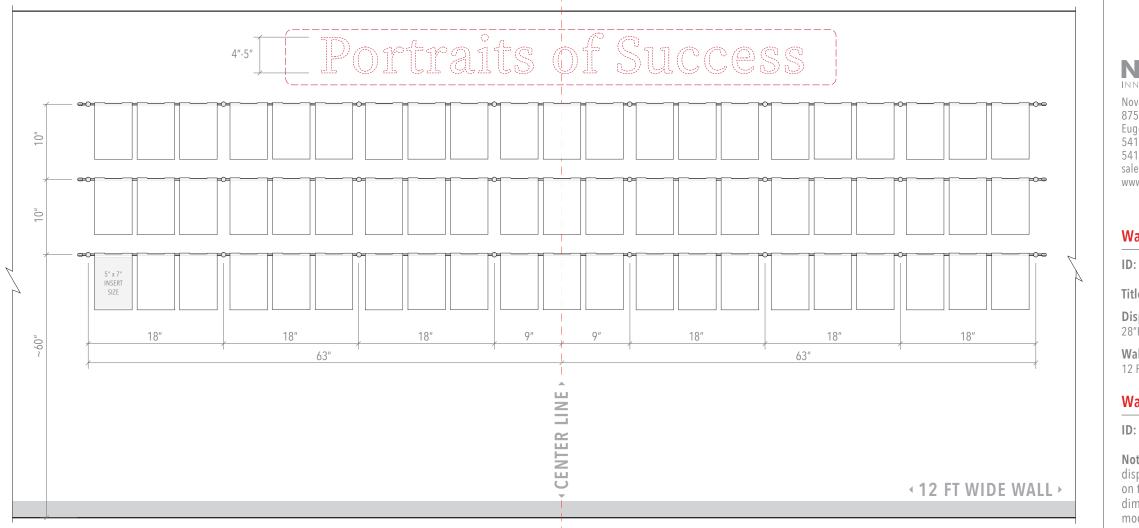

### ID: DC2105

Title: Photo Wall Display

Display Size: 28"H x 128"W

Wall Size Requirements: 12 FT (144 IN) Wide

### ID: DC2105-WT

**Note:** Dimensions on the drawing display hardware mounting points on the wall. These are suggested dimensions and can be slightly modified to accommodate for your own wall specifics.

#### Hook-on Acrylic Holders for Photo Inserts

**1.** Acrylic holders are supported on horizontal rods mounted onto wall with **WM11** supports with 18 inches space between centers.

**2. R1500** and **R500** rods are joined and cut with a hacksaw to achieve the overall required length (~128").

3. Use REC end caps for rod-end finishing if necessary, otherwise cut rods at support level.

4. Use 18HAP-SPACER acrylic wall spacer to add back support to holders or dispensers.

Nova Display Systems, Inc. 875 Wilson St., Ste. A-B Eugene, OR 97402 541.505.7450 541.505.9919 fax sales@novadisplay.com www.novadisplaysystems.com