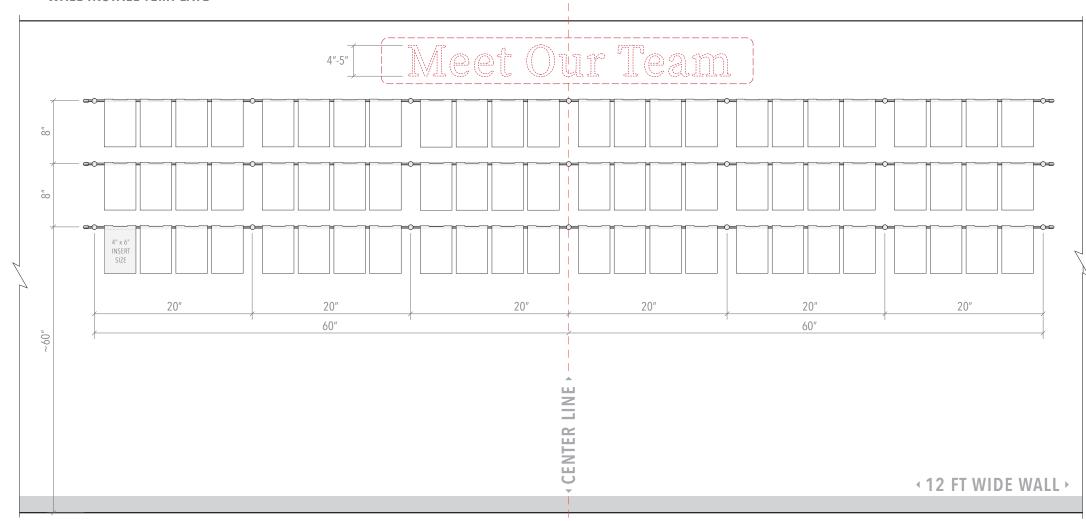

## **Wall Install Template**

ID: DC2104-WT

**Note:** Dimensions on the drawing display hardware mounting points on the wall. These are suggested dimensions and can be slightly modified to accommodate for your own wall specifics.

# **Wall Display Concept**

ID: DC2104

Title: Photo Wall Display

Display Size: 22"H x 122"W

Wall Size Requirements: 12 FT (144 IN) Wide

#### **Hook-on Acrylic Holders for Photo Inserts**

- 1. Acrylic holders are supported on horizontal rods mounted onto wall with **WM11** supports with 20 inches space between centers.
- **2. R1500** and **R500** rods are joined and cut with a hacksaw to achieve the overall required length (~122").
- **3.** Use **REC** end caps for rod-end finishing if necessary, otherwise cut rods at support level.
- **4.** Use **18HAP-SPACER** acrylic wall spacer to add back support to holders or dispensers.