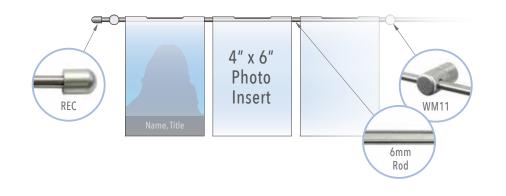

#### **Hook-on Acrylic Holders for Photo Inserts**

- 1. Acrylic holders are supported on horizontal rods mounted onto wall with **WM11** supports with 20 inches space between centers.
- **2. R1500** and **R500** rods are joined and cut with a hacksaw to achieve the overall required length (~122").
- **3.** Use **REC** end caps for rod-end finishing if necessary, otherwise cut rods at support level.
- **4.** Use **18HAP-SPACER** acrylic wall spacer to add back support to holders or dispensers.