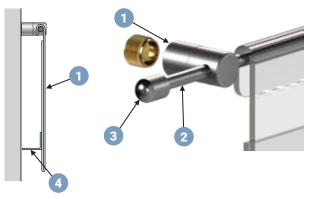

#### **Hook-on Acrylic Holders for Photo Inserts**

- 1. Acrylic holders are supported on horizontal rods mounted onto wall with **WM11** supports with 20 inches space between centers.
- **2. R1500** and **R500** rods are joined and cut with a hacksaw to achieve the overall required length (~122").
- **3.** Use **REC** end caps for rod-end finishing if necessary, otherwise cut rods at support level.
- **4.** Use **18HAP-SPACER** acrylic wall spacer to add back support to holders or dispensers.