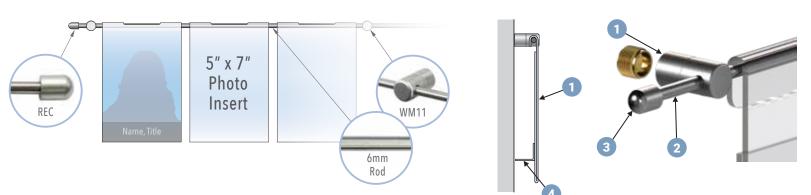

#### Hook-on Acrylic Holders for Photo Inserts

- 1. Acrylic holders are supported on horizontal rods mounted onto wall with WM11 supports with 18 inches space between centers.
- 2. R1500 rods are joined and cut with a hacksaw to achieve the overall required length ( $\sim$ 110").
- **3.** Use **REC** end caps for rod-end finishing if necessary, otherwise cut rods at support level.
- **4.** Use **18HAP-SPACER** acrylic wall spacer to add back support to holders or dispensers.