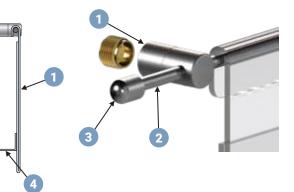

#### Hook-on Acrylic Holders for Photo Inserts

**1.** Acrylic holders are supported on horizontal rods mounted onto wall with **WM11** supports with 18 inches space between centers.

**2. R1500** and **R500** rods are joined and cut with a hacksaw to achieve the overall required length (~74").

3. Use REC end caps for rod-end finishing if necessary, otherwise cut rods at support level.

**4.** Use **18HAP-SPACER** acrylic wall spacer to add back support to holders or dispensers.

Nova Display Systems, Inc. 875 Wilson St., Ste. A-B Eugene, OR 97402 541.505.7450 541.505.9919 fax sales@novadisplay.com www.novadisplaysystems.com