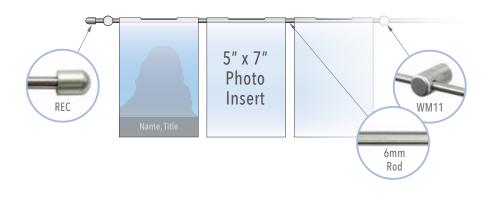

#### Hook-on Acrylic Holders for Photo Inserts

**1.** Acrylic holders are supported on horizontal rods mounted onto wall with **WM11** supports with 18 inches space between centers.

**2. R1500** and **R500** rods are joined and cut with a hacksaw to achieve the overall required length (~74").

3. Use REC end caps for rod-end finishing if necessary, otherwise cut rods at support level.

**4.** Use **18HAP-SPACER** acrylic wall spacer to add back support to holders or dispensers.

Nova Display Systems, Inc. 875 Wilson St., Ste. A-B Eugene, OR 97402 541.505.7450 541.505.9919 fax sales@novadisplay.com www.novadisplaysystems.com