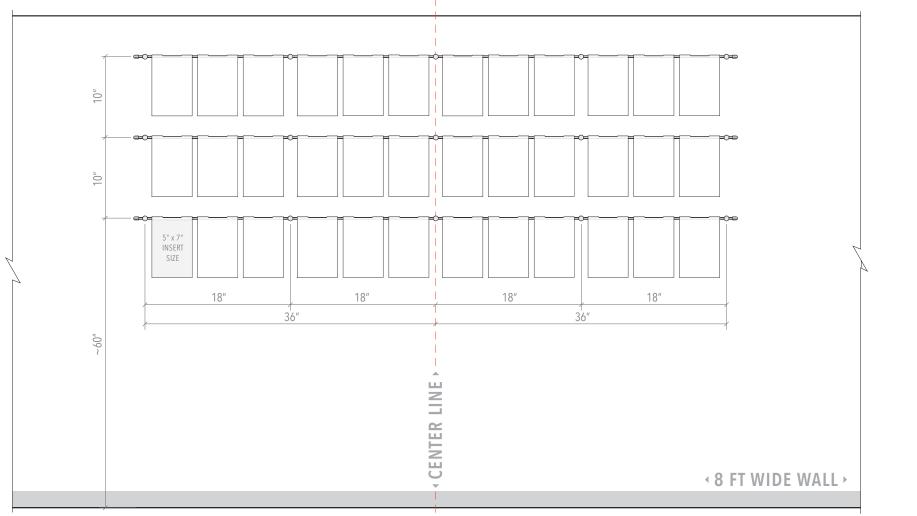

### ID: DC2102-WT

**Note:** Dimensions on the drawing display hardware mounting points on the wall. These are suggested dimensions and can be slightly modified to accommodate for your own wall specifics.

#### ID: DC2102

Title: Photo Wall Display

Display Size: 28"H x 74"W

Wall Size Requirements: 8 FT (96 IN) Wide

#### Hook-on Acrylic Holders for Photo Inserts

**1.** Acrylic holders are supported on horizontal rods mounted onto wall with **WM11** supports with 18 inches space between centers.

**2. R1500** and **R500** rods are joined and cut with a hacksaw to achieve the overall required length (~74").