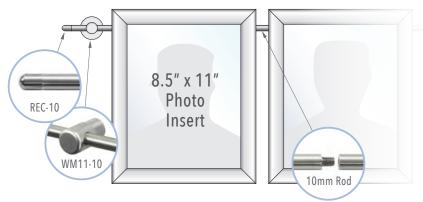

NOTES: **DETAILS: COMPONENT LIST:** 

- 10mm diameter horizontal rod display system mounted to wall with twist-n-lock drywall anchor. Threaded R1500-10 rods are joined together to 177" overall length. Use **REC-10** decorative caps to finish ends.
- Front-Load Aluminum Frames for 8.5" x 11" photo and 17" x 11" info/poster inserts. Supplied in round or square frame profile style with satin anodized finish in silver or black.
- Rods are mounted to wall with WM11-10 supports with 24-1/2 inches space between wall mounts centers.
- Dimensional Lettering: "WALL OF HONOR" in 5" high Jalvji Bold Font Style Laser Cut Acrylic Letters in 1/4" thick satin/matte black finish face and double-sided tape on the back for wall mounting.

Hardware: All fixings, components supplied in satin chrome finish. Rods are stainless steel.

(Silver or Black / Round or Square) (Silver or Black / Round or Square)

(16 ea)

(14 ea)

(16 ea)

(7 ea)

REC-10

(14 ea)

12FF100R-8511 (R/SQ) 12FF100R-1117 (R/SQ) 18HAP-0707/10mm 18HAP-0712/10mm

\*R1500-10

P50-TWL

Galvji

Bold

14LTR-GALVJI-BOLD

-5IN-12-BK

(1 SET)