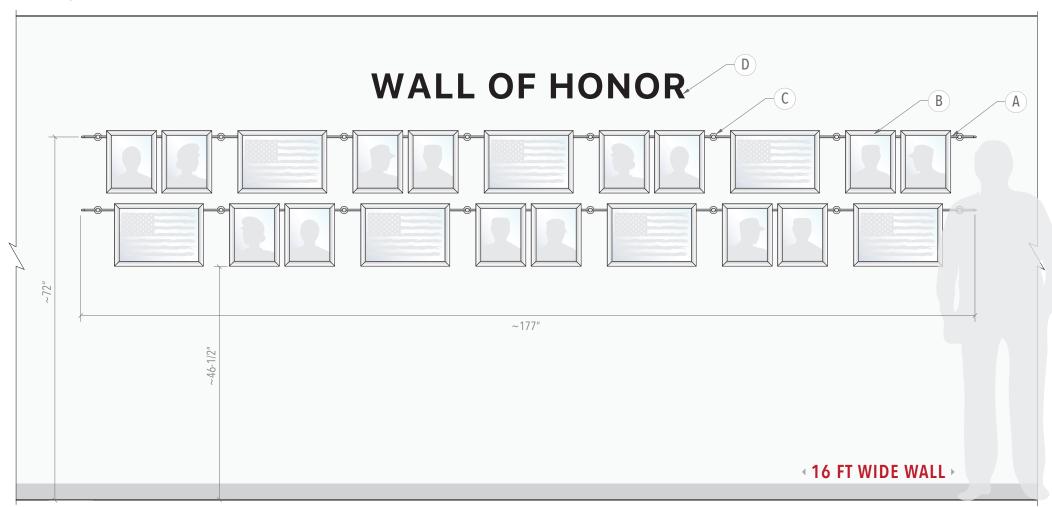

NOTES: **DETAILS: COMPONENT LIST:** 

- 10mm diameter horizontal rod display system mounted to wall with twist-n-lock drywall anchor. Threaded R1500-10 rods are joined together to 177" overall length. Use **REC-10** decorative caps to finish ends.
- Front-Load Aluminum Frames for 8.5" x 11" photo and 17" x 11" info/poster inserts. Supplied in round or square frame profile style with satin anodized finish in silver or black.
- Rods are mounted to wall with WM11-10 supports with 24-1/2 inches space between wall mounts centers.
- Dimensional Lettering: "WALL OF HONOR" in 5" high Jalvji Bold Font Style Laser Cut Acrylic Letters in 1/4" thick satin/matte black finish face and double-sided tape on the back for wall mounting.

Hardware: All fixings, components supplied in satin chrome finish. Rods are stainless steel.

(Silver or Black / Round or Square) (Silver or Black / Round or Square)

(16 ea)

(14 ea)

(16 ea)

(7 ea)

REC-10

(14 ea)

Title: Recognition Wall Display

Wall Size Requirements: 16 FT (192 IN) Wide **Display Hardware:** Hook-on Rod Display System

**Description:** Display incorporates aluminum front load snap-open frames for 8.5" x 11" photo and 17" x 11" info/poster

inserts mounted to wall with 10mm diameter

ID: DC2604

horizontal rods. **Display Size:** 40"H x 177"W

Classification: Recognition wall ideas Recognition wall kits Wall of honor

Wall of valor Wall of gratitude