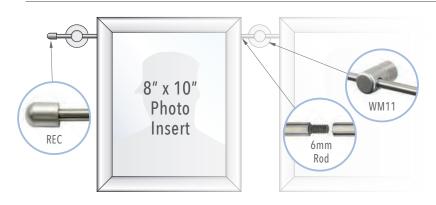

### 6mm diameter horizontal rod display system mounted to wall with twist-n-lock drywall anchor. \*\*\*Threaded rods are joined together and cut to 172" overall length.

- Front-Load Aluminum Frames for 8" x 10" photo and 18" x 24" info/poster inserts. Supplied in round or square frame profile style with satin anodized finish in silver or black.
- Rods are mounted to wall with **WM11** supports with 12 inches space between wall mounts centers.
- Dimensional Lettering: "WALL OF HONOR" in 5" high Avenir Black Font Style Laser Cut Acrylic Letters in 1/4" thick satin/matte black finish face and double-sided tape on the back for wall mounting.

Hardware: All fixings, components supplied in satin chrome finish. Rods are stainless steel.

(1 ea)

(24 ea)

(Silver or Black / Round or Square) (Silver or Black / Round or Square)

(1 ea)

(24 ea)

12FF100R-1824(R/SQ) 12FF100R-0810(R/SQ) 18HAP-CUSTOM 18HAP-0707/6mm 14LTR-AVENIR-BLACK -5IN-12-BK (1 SET)