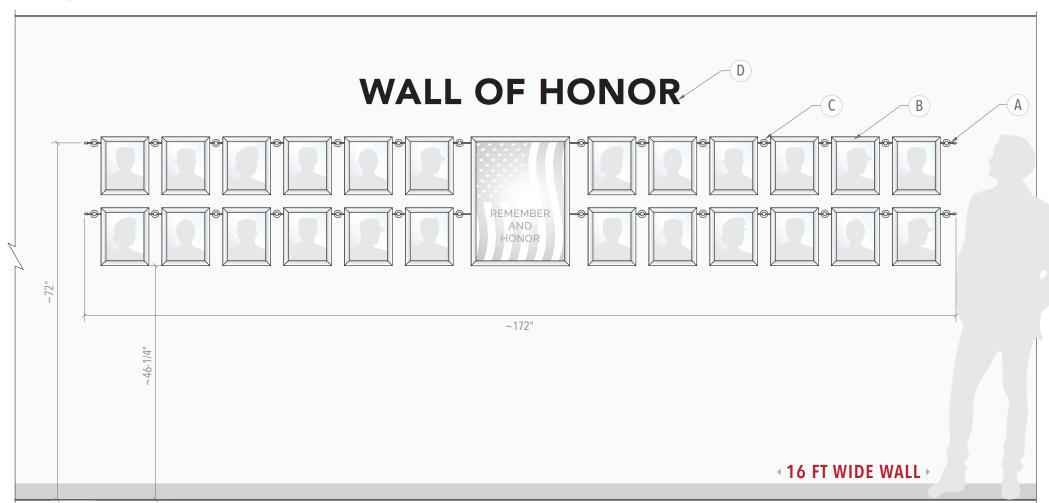

### 6mm diameter horizontal rod display system mounted to wall with twist-n-lock drywall anchor. \*\*\*Threaded rods are joined together and cut to 172" overall length.

- Front-Load Aluminum Frames for 8" x 10" photo and 18" x 24" info/poster inserts. Supplied in round or square frame profile style with satin anodized finish in silver or black.
- Rods are mounted to wall with **WM11** supports with 12 inches space between wall mounts centers.
- Dimensional Lettering: "WALL OF HONOR" in 5" high Avenir Black Font Style Laser Cut Acrylic Letters in 1/4" thick satin/matte black finish face and double-sided tape on the back for wall mounting.

Hardware: All fixings, components supplied in satin chrome finish. Rods are stainless steel.

(1 ea)

(24 ea)

(Silver or Black / Round or Square) (Silver or Black / Round or Square)

(1 ea)

(24 ea)

12FF100R-1824(R/SQ) 12FF100R-0810(R/SQ) 18HAP-CUSTOM 18HAP-0707/6mm 14LTR-AVENIR-BLACK -5IN-12-BK (1 SET)

**Display Size:** 40"H x 172"W

Wall Size Requirements: 16 FT (192 IN) Wide

**Display Hardware:** Hook-on Rod Display System

Classification:

Recognition wall ideas Recognition wall kits Wall of honor Wall of valor Wall of gratitude Military wall of honor