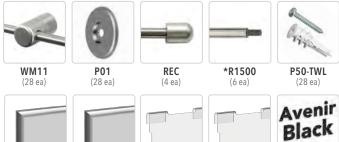

Hardware: All fixings, components supplied in satin chrome finish. Rods are stainless steel.

(1 ea)

(24 ea)

(Silver or Black / Round or Square) (Silver or Black / Round or Square)

(1 ea)

(24 ea)

12FF100R-1824(R/SQ) 12FF100R-0810(R/SQ) 18HAP-CUSTOM 18HAP-0707/6mm 14LTR-AVENIR-BLACK -5IN-12-BK (1 SET)