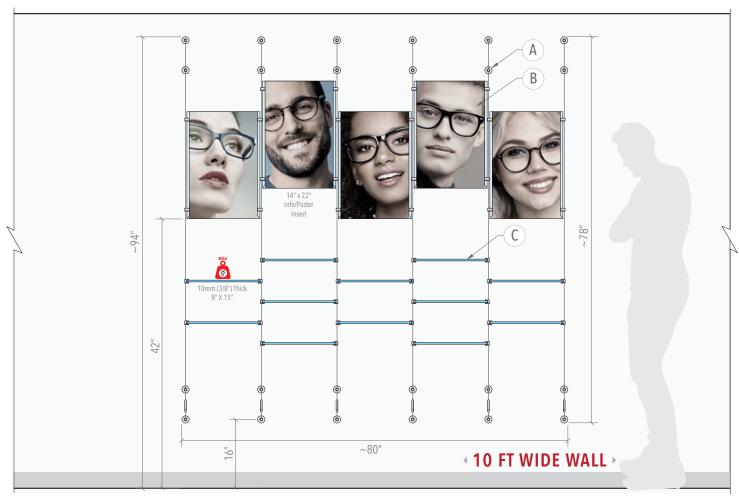

## **ELEVATION**

# **Wall Display Concept**

ID: DC3101

Title: Product Wall Display

**Description:** Display incorporates acrylic easy access holders for 14" x 22" info/poster inserts and 15" x 8" deep acrylic shelves mounted to wall with wall-to-wall cable display system.

Display Size: 78"H x 80"W

Wall Size Requirements: 10 FT (120 IN) Wide

Display Hardware: Cable Display System