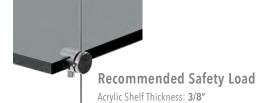

Hardware Finish: All fixings, components supplied in satin chrome finish.

Distance between Shelf Supports: 15-3/8" Maximum Load: 25 (45) lbs

\*Based on even distribution of weight. \*The number in the (parentheses) stands for maximum load limit before acrylic shelves start to show visible deflection (sagging) under load. Deflection rate may vary from 1/4" - 1/2".