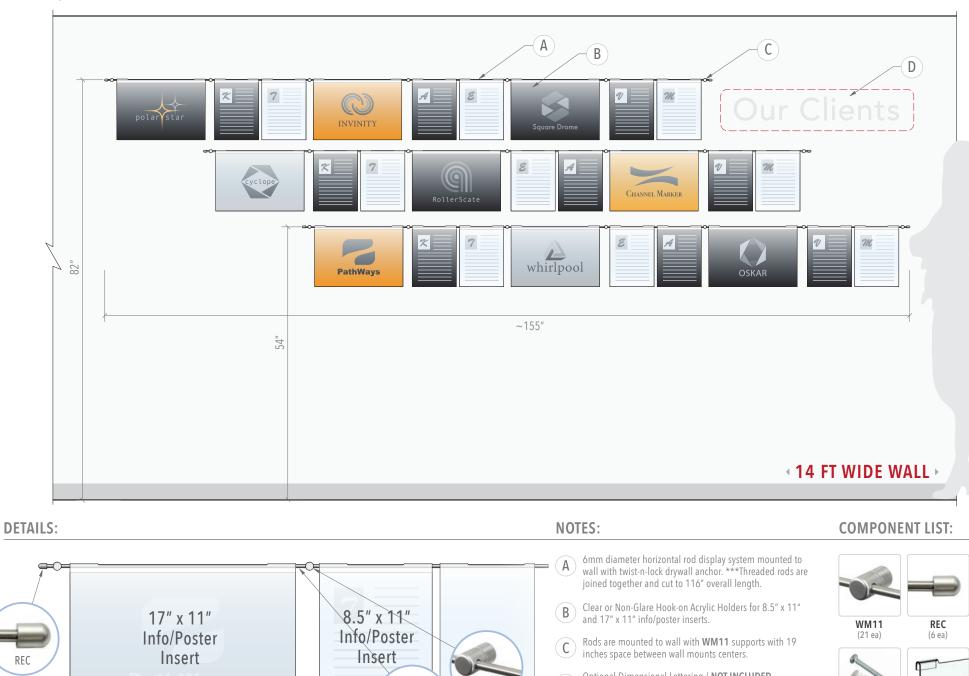

## ID: DC2601

Title: Recognition Wall Display

**Description:** Display incorporates hook-on acrylic holders/sleeves for 8.5" x 11" and 17" x 11" info/poster inserts mounted to wall with horizontal rods.

**Display Size:** 40"H x 155"W

Wall Size Requirements: 14 FT (168 IN) Wide

Display Hardware: Hook-on Rod Display System

Classification:

Donor recognition wall ideas Donor recognition wall kits Donor wall solutions Donor recognition wall display Recognition displays Donor walls Hall of fame display ideas Wall of honor display ideas

**ELEVATION** 

WM11

6mm

Rod

D Optional Dimensional Lettering / NOT INCLUDED Use "ADD-ON" tab on the web-store to order by selecting letter size, font style, and providing the copy/text line.

Hardware: All fixings, components supplied in satin chrome finish. Rods are stainless steel.