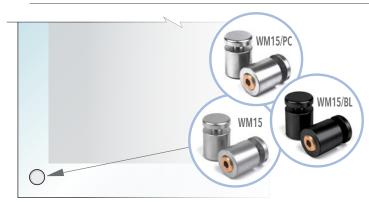

## NOTES:

Standoff Supports / Finish Options WM15 Satin/Matte Chrome Finish – chrome is plated over matte nickel to achieve a hard, uniform finish that is semi-lustrous with low reflectivity.

WM15/PC **Polished Chrome Finish** – chrome is plated over matte nickel to achieve a hard, uniform finish then polished.

#### **WM15/BL**

Black Powder Coated Finish - fittings are coated with a free-flowing, dry powder to create a hard finish that is tougher then conventional paint.

Hardware: Standoff mounted components are supplied in satin chrome finish as standard. Other finish options may be available at online cart checkout.