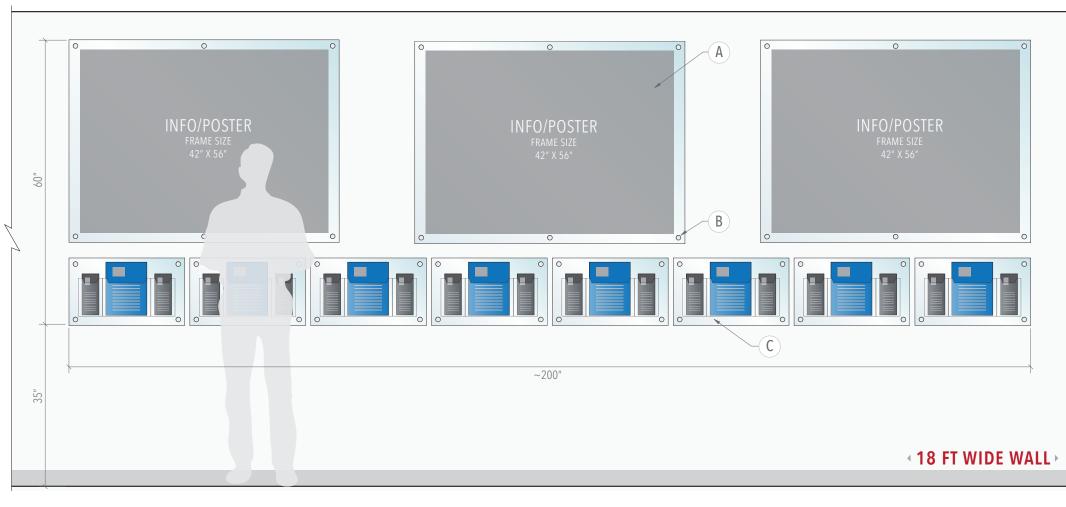

# ELEVATION

# 42" x 56" Deluxe Non-Glare Acrylic Frame Set for poster/graphic

A inserts (min. 38" x 52" printed graphics / not included). Inserts are mounted in between the two pieces of acrylic and fixed in place with low-tack (3MTM 9415PC Removable Repositionable) double sided adhesive tape.

- Panels are drilled for M8-10 studs and supplied with six (6 ea) 1" diameter standoff wall supports. Projection from wall is 1".
- Multi-Pocket Clear Acrylic Literature Holder for 3.5" x 8.5" tri-fold ( C brochures and 8.5" x 11" letter format inserts (1.5" deep to hold approx. 50 Bi-Fold Brochures and 120 Letter Inserts / 75gsm).

## ID: DC2503

Title: Large Poster Wall Display

**Description:** Display incorporates large format frameless acrylic poster frames and mixed literature holders for tri-fold and letter size brochures mounted to wall with 1" diameter wall standoff supports. Available in few highquality finish options.

### **Display Size:** 60"H x 200"W

Wall Size Requirements: 18 FT (216 IN) Wide

**Display Hardware:** Frameless Standoff Display System