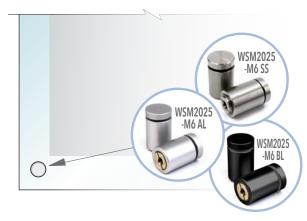

# Standoff Supports / Finish Options

#### WSM2025-M6 AL

Satin Anodized Aluminum Finish – fittings are treated through anodizing process that converts the aluminum surface into a decorative, durable, corrosion-resistant, anodic oxide finish.

#### WSM2025-M6 SS

**Natural Stainless Steel Finish** – machined using high-grade stainless steel then brushed for a satin texture.

#### WSM2025-M6 BL

Black Anodized Aluminum Finish – fittings are treated through anodizing process and surface is coated with a black satin/matte finish.