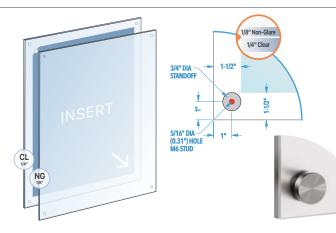

#### Frameless Acrylic Frames for Info/Poster Inserts / Standoff Wall Mounted

Acrylic frames are supplied as a set with 1/4" thick "clear" acrylic panel for use as backing and 1/8" thick "non-glare" acrylic panel for use as front cover. Panels are drilled for M6 studs and supplied with four (4 ea) 3/4" diameter standoff wall supports. Projection from wall is 1". Inserts are mounted in between the two pieces of acrylic and fixed in place with low-tack (3MTM 9415PC Removable Repositionable) double sided adhesive tape.

**Note:** Non-glare (non-reflective) acrylic front cover helps to reduce the glare and provides a mild protection against harmful UV rays.