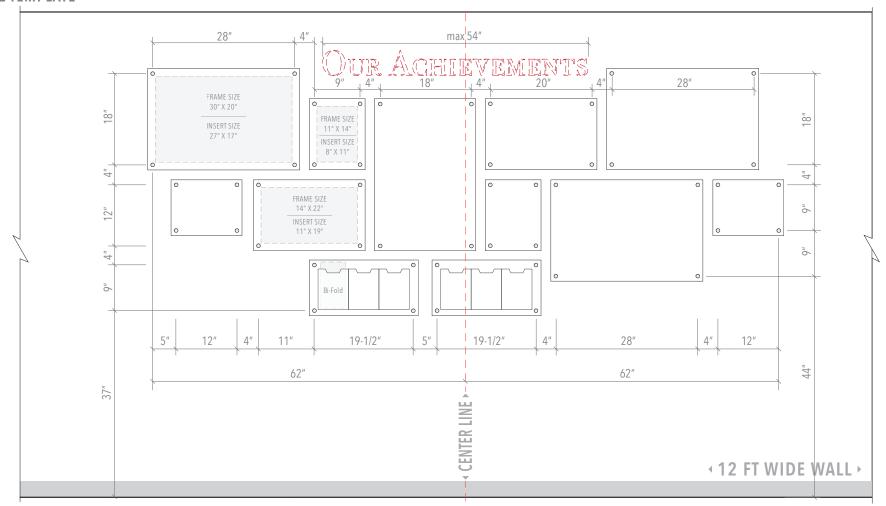

#### WALL INSTALL TEMPLATE

# **Wall Install Template**

ID: DC2400-WT

**Note:** Dimensions on the drawing display hardware mounting points on the wall. These are suggested dimensions and can be slightly modified to accommodate for your own wall specifics.

# **Wall Display Concept**

ID: DC2400

Title: Poster Wall Display

Display Size: 54"H x 126"W

Wall Size Requirements: 12 FT (144 IN) Wide