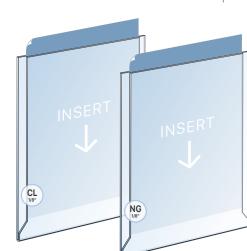

#### **DETAILS**:

Easy Access Acrylic Frames for Info/Poster Inserts / Cable Suspended **1.** Expo Style Easy Access Acrylic Frames are made of 1/8" thick clear folded acrylic with side tabs and are mounted to wall using cable display system. Frames are available in "clear" or "non-glare" acrylic finsih.

**2.** Acryli frames can be used with standard prints or paper posters up to 135 gsm or  $1 \text{ mm}(1/32^{"})$  thickness.

**3.** CWW wall-to-wall cable sets are supplied in longer lengths and can be cut shorter to fit in designated space.