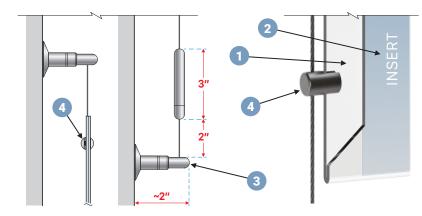

**4.** Use **CG01** supports to mount the easy access acrylic holders to 1.5mm vertical cables.

**Note:** Non-glare (non-reflective) acrylic front cover helps to reduce the glare and provides a mild protection against harmful UV rays.