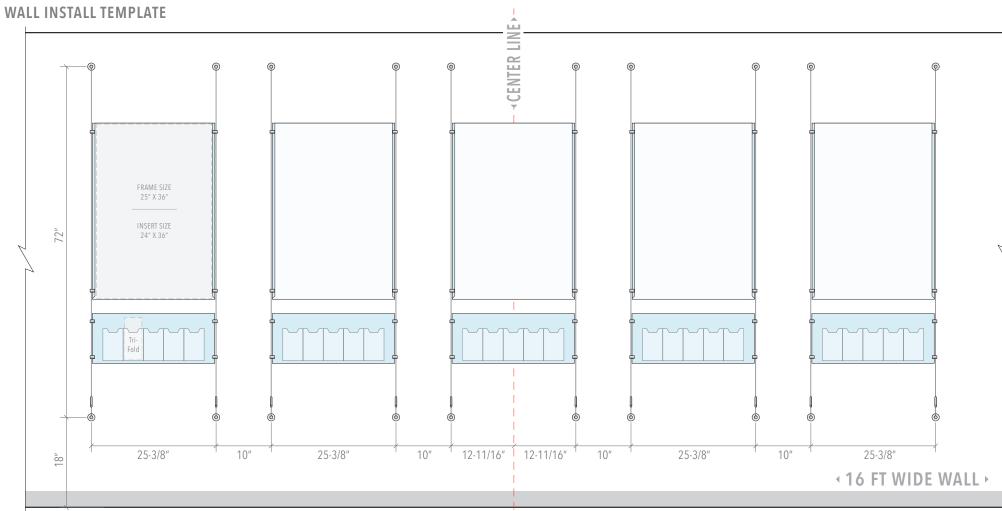

# Wall Install Template

#### ID: DC2302-WT

**Note:** Dimensions on the drawing display hardware mounting points on the wall. These are suggested dimensions and can be slightly modified to accommodate for your own wall specifics.

### ID: DC2302

Title: Literature Wall Display

Display Size: 74"H x 167"W

Wall Size Requirements: 16 FT (192 IN) Wide