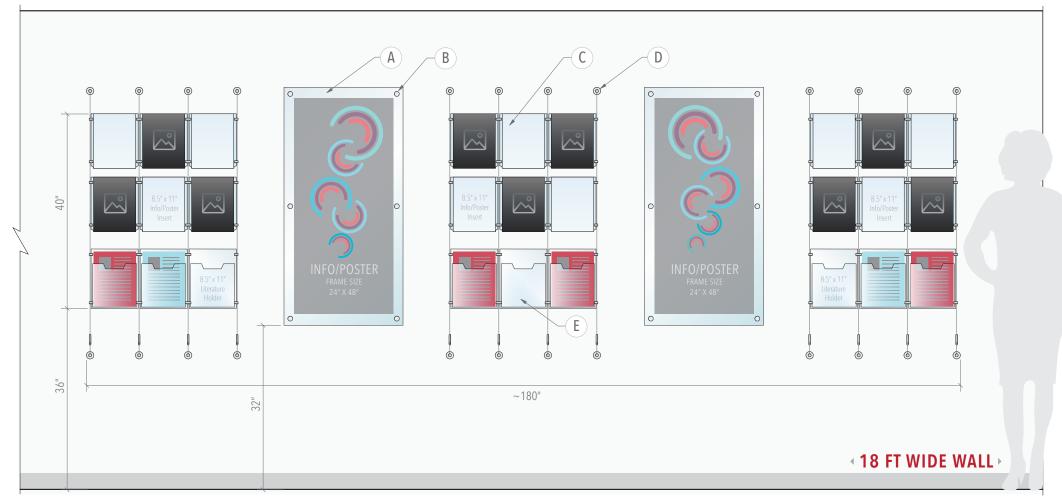

**ELEVATION** 

| M  | n | Т  | F | C | 0 |
|----|---|----|---|---|---|
| 11 | v | Ε. | L | J | ۰ |

- A 24" x 48" Deluxe Non-Glare Acrylic Frame Set for poster/graphic inserts (min. 20" x 44" printed graphics / not included). Inserts are mounted in between the two pieces of acrylic and fixed in place with low-tack (3MTM 9415PC Removable Repositionable) double sided adhesive tape.
- Panels are drilled for M8-10 studs and supplied with six (6 ea) 1" diameter standoff wall supports. Projection B from wall is 1".
- Clear or Non-Glare Easy Access Acrylic Holder / Sleeve for 8.5" x 11" info/poster insert size (works with standard prints or paper posters up to 135 gsm or 1 mm (1/32") thickness). C
- CWW wall-to-wall mounted 1.5mm cable display system. \*\*\*Cable be cut/adjusted in place at 55" 56" D lenath
- (E) Clear Acrylic Literature Holder for 8.5" x 11" insert size (2.5lb load limit approx. 160 Sheets / 75gsm).
  - Hardware: All fixings, components supplied in satin chrome finish.

## ID: DC2301

**Title:** Literature Wall Display

**Description:** Display incorporates large format frameless acrylic poster frames mounted to wall with 1" diameter standoff supports and acrylic holders for info/poster inserts and literature suspended onto wall-to-wall cable display system.

**Display Size:** 54"H x 180"W

Wall Size Requirements: 18 FT (216 IN) Wide

**Display Hardware:** Frameless Standoff Display System Cable Display System

Classification:

Literature wall display ideas Literature wall display concepts Literature wall display kits Literature wall display systems Info/poster wall display concepts