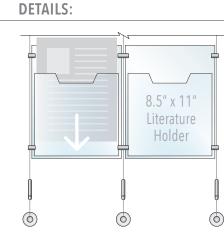

**ELEVATION** 

| M  | n | Т  | F | C | 0 |
|----|---|----|---|---|---|
| 11 | v | Ε. | L | J | ۰ |

- A 24" x 48" Deluxe Non-Glare Acrylic Frame Set for poster/graphic inserts (min. 20" x 44" printed graphics / not included). Inserts are mounted in between the two pieces of acrylic and fixed in place with low-tack (3MTM 9415PC Removable Repositionable) double sided adhesive tape.
- Panels are drilled for M8-10 studs and supplied with six (6 ea) 1" diameter standoff wall supports. Projection B from wall is 1".
- Clear or Non-Glare Easy Access Acrylic Holder / Sleeve for 8.5" x 11" info/poster insert size (works with standard prints or paper posters up to 135 gsm or 1 mm (1/32") thickness). C
- CWW wall-to-wall mounted 1.5mm cable display system. \*\*\*Cable be cut/adjusted in place at 55" 56" D lenath
- (E) Clear Acrylic Literature Holder for 8.5" x 11" insert size (2.5lb load limit approx. 160 Sheets / 75gsm).
  - Hardware: All fixings, components supplied in satin chrome finish.