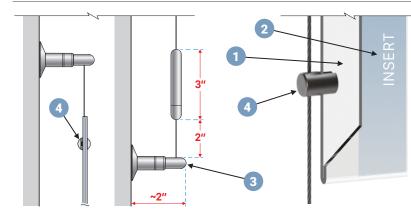

**4.** Use **CG01** supports to mount the easy access acrylic holders to 1.5mm vertical cables.

**Note:** Non-glare (non-reflective) acrylic front cover helps to reduce the glare and provides a mild protection against harmful UV rays.