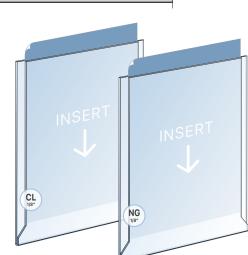

### **DETAILS**:

Easy Access Acrylic Frames for Info/Poster Inserts / Cable Suspended 1. Expo Style Easy Access Acrylic Frames are made of 1/8" thick clear folded acrylic with side tabs and are mounted to wall using cable display system. Frames are available in "clear" or "non-glare" acrylic finsih.

**2.** Acryli frames can be used with standard prints or paper posters up to 135 gsm or 1 mm (1/32") thickness.

**3.** CWW wall-to-wall cable sets are supplied in longer lengths and can be cut shorter to fit in designated space.