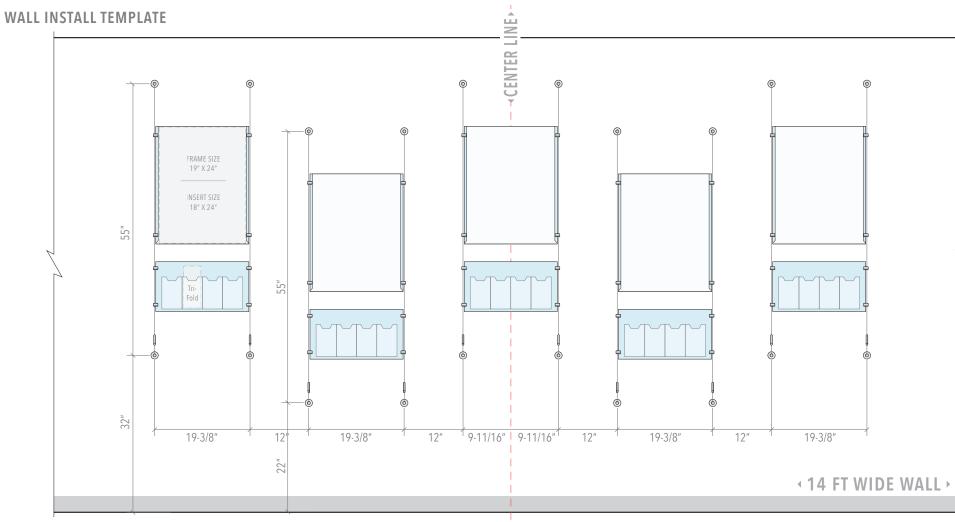

# Wall Install Template

### ID: DC2300-WT

**Note:** Dimensions on the drawing display hardware mounting points on the wall. These are suggested dimensions and can be slightly modified to accommodate for your own wall specifics.