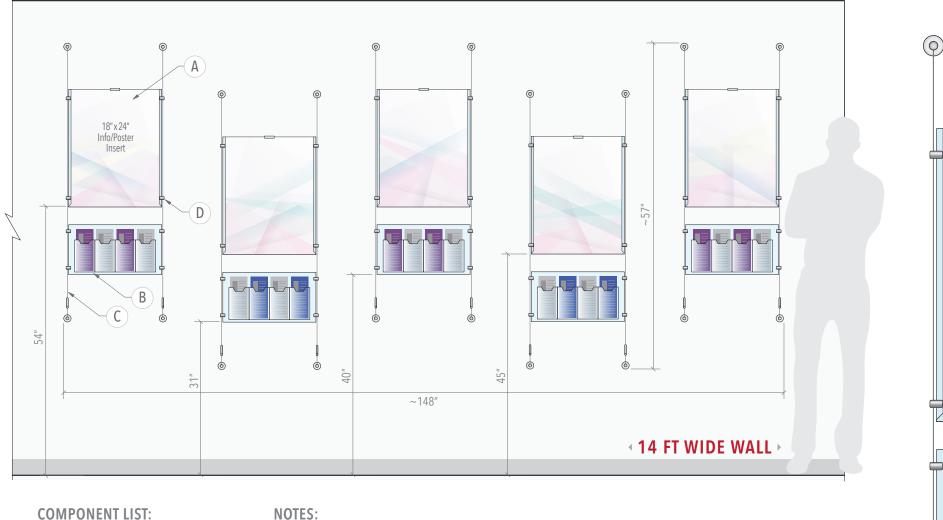

# **Wall Display Concept**

ID: DC2300

**DETAIL:** 

**CG01** 

Title: Literature Wall Display

**Description:** Display incorporates acrylic easy access holders/frames for 18" x 24" format info/poster inserts and acrylic literature holders for tri-fold format brochures suspended to wall with 1.5mm cable system.

## **Display Size:**

57"H x 148"W

## Wall Size Requirements:

14 FT (168 IN) Wide

### Display Hardware: Cable Display System

Classification:

Literature wall display ideas Literature wall display concepts Literature wall display kits Literature wall display systems Info/poster wall display concepts