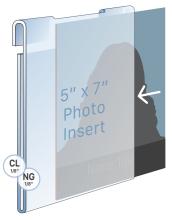

### **COMPONENT LIST:**

The hook-on holders/sleeves are designed as 1/8" thick clear acrylic folded style frames with a special molded top that can hook onto the 6mm diameter rods. Sleeves are available in both "clear acrylic" or "non-glare acrylic".

**Note:** Non-glare (non-reflective) acrylic front cover helps to reduce the glare and provides a mild protection against harmful UV rays.

### NOTES:

- A 6mm diameter horizontal rod display system mounted to wall with twist-n-lock drywall anchor. Rods are mounted to wall with **WM11** supports with 12.5 and 17.5 inches space between centers. \*\*\*Rods to be cut to 32" in length.
- B Clear or Non-Glare Hook-on Acrylic Holders for 5" x 7" size photo inserts (36 ea).
- Clear or Non-Glare Hook-on Acrylic Holders for 11" x 17" size info/graphic inserts (6 ea).
- Optional Dimensional Lettering & Logo / NOT INCLUDED
- D Use "ADD-ON" tab on the web-store to order by selecting letter size, font style, and providing the copy/text line or vector file.