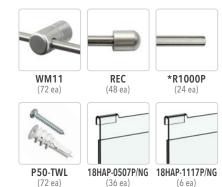

### **COMPONENT LIST:**

The hook-on holders/sleeves are designed as 1/8" thick clear acrylic folded style frames with a special molded top that can hook onto the 6mm diameter rods. Sleeves are available in both "clear acrylic" or "non-glare acrylic".

**Hardware:** All fixings, components supplied in satin chrome finish. Rods are stainless steel.