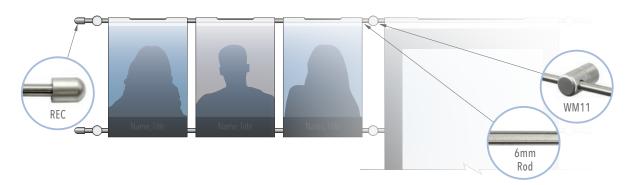

### NOTES:

- A 6mm diameter horizontal rod display system mounted to wall with twist-n-lock drywall anchor. Rods are mounted to wall with **WM11** supports with 12.5 and 17.5 inches space between centers. \*\*\*Rods to be cut to 32" in length.
- B Clear or Non-Glare Hook-on Acrylic Holders for 5" x 7" size photo inserts (36 ea).
- Clear or Non-Glare Hook-on Acrylic Holders for 11" x 17" size info/graphic inserts (6 ea).
- Optional Dimensional Lettering & Logo / NOT INCLUDED
- D Use "ADD-ON" tab on the web-store to order by selecting letter size, font style, and providing the copy/text line or vector file.

**Hardware:** All fixings, components supplied in satin chrome finish. Rods are stainless steel.