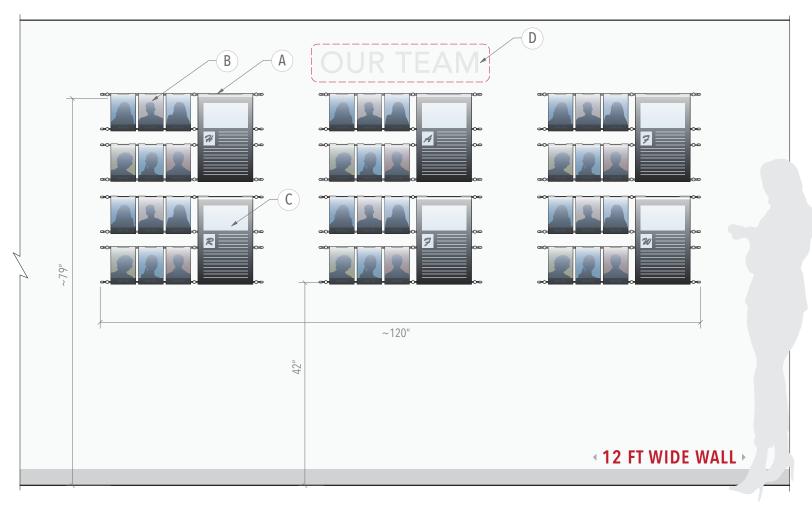

### **ELEVATION**

### NOTES:

- A 6mm diameter horizontal rod display system mounted to wall with twist-n-lock drywall anchor. Rods are mounted to wall with **WM11** supports with 12.5 and 17.5 inches space between centers. \*\*\*Rods to be cut to 32" in length.
- B Clear or Non-Glare Hook-on Acrylic Holders for 5" x 7" size photo inserts (36 ea).
- Clear or Non-Glare Hook-on Acrylic Holders for 11" x 17" size info/graphic inserts (6 ea).
- Optional Dimensional Lettering & Logo / NOT INCLUDED
- D Use "ADD-ON" tab on the web-store to order by selecting letter size, font style, and providing the copy/text line or vector file.

Display Size: 38"H x 120"W

Wall Size Requirements:

12 FT (144 IN) Wide

**Display Hardware:** Hook-on Rod Display System