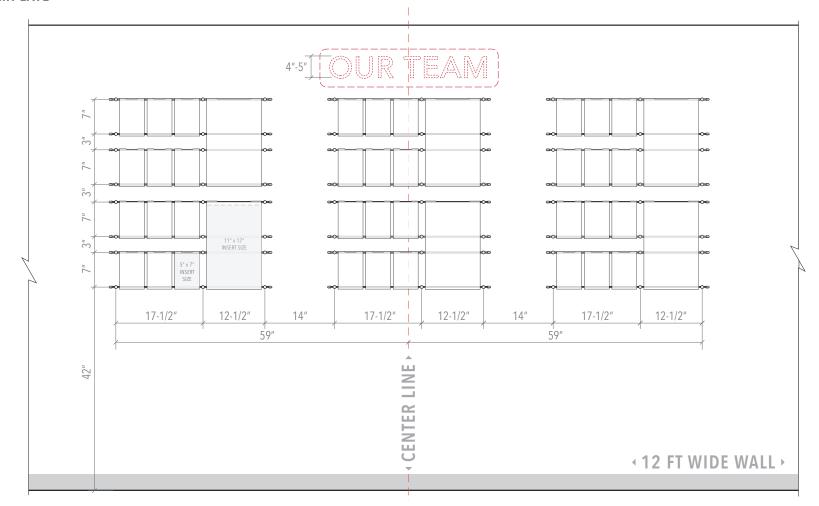

#### WALL INSTALL TEMPLATE

## **Wall Install Template**

ID: DC2132-WT

**Note:** Dimensions on the drawing display hardware mounting points on the wall. These are suggested dimensions and can be slightly modified to accommodate for your own wall specifics.

# Wall Display Concept

ID: DC2132

Title: Photo Wall Display

Display Size: 38"H x 120"W

Wall Size Requirements: 12 FT (144 IN) Wide