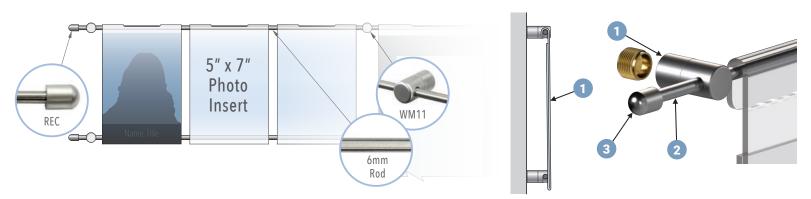

### **Hook-on Acrylic Holders for Photo Inserts**

- 1. Acrylic holders are supported on horizontal rods mounted onto wall with WM11 supports with 12.5 and 17.5 inches space between centers.
- **2. R1000P** rods are cut with a hacksaw to achieve the overall required length ( $\sim$ 32").
- **3.** Use **REC** end caps for rod-end finishing if necessary, otherwise cut rods at support level.